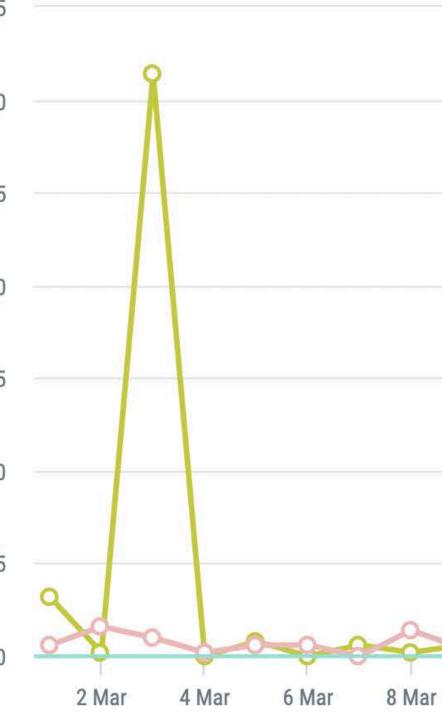

### Growth of Fans

📀 Royal Teahouse

### Facebook | competitors

|                | Fan Growth | Max. Daily Growth of Fans  | Min. Daily Growth of Fans   | Daily Average of Growth of Fans |
|----------------|------------|----------------------------|-----------------------------|---------------------------------|
| Jan's Bistro   | 42         | <b>62</b><br>(01.03.2022)  | <b>-18</b><br>(15.03.2022)  | 1                               |
| Royal Teahouse | -3.056     | <b>-59</b><br>(27.03.2022) | <b>-176</b><br>(05.03.2022) | -99                             |