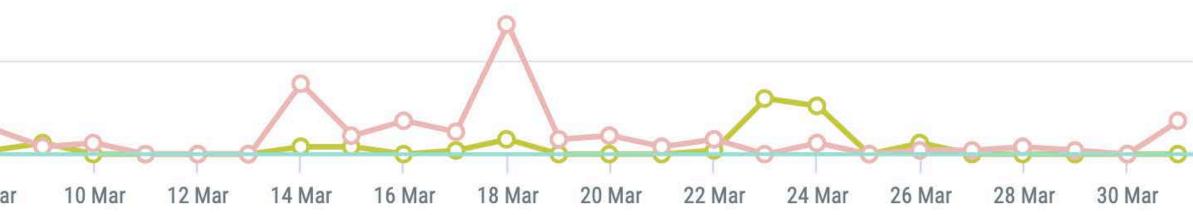

### Growth of Fans

📀 Royal Teahouse

### Facebook | competitors

|                | Fan Growth | Max. Daily Growth of Fans  | Min. Daily Growth of Fans   | Daily Average of Growth of Fans |
|----------------|------------|----------------------------|-----------------------------|---------------------------------|
| Jan's Bistro   | 42         | <b>62</b><br>(01.03.2022)  | <b>-18</b><br>(15.03.2022)  | 1                               |
| Royal Teahouse | -3.056     | <b>-59</b><br>(27.03.2022) | <b>-176</b><br>(05.03.2022) | -99                             |