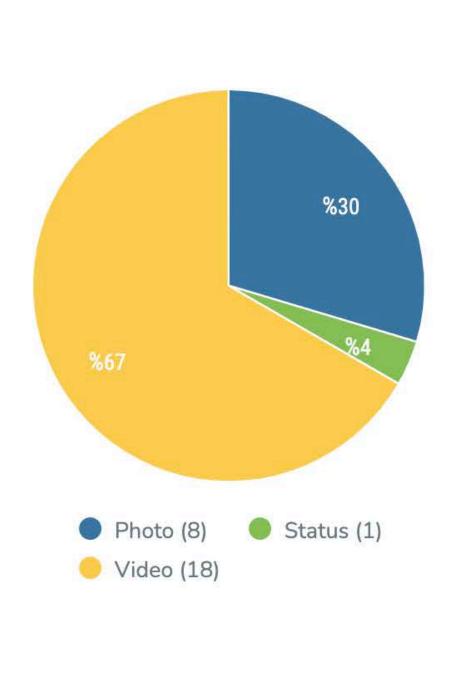

|        |    |

### Facebook | competitors







### Fans



#### **Facebook** | competitors





### Growth of Fans





📀 Royal Teahouse

### Facebook | competitors





|                | Fan Growth | Max. Daily Growth of Fans  | Min. Daily Growth of Fans   | Daily Average of Growth of Fans |
|----------------|------------|----------------------------|-----------------------------|---------------------------------|
| Jan's Bistro   | 42         | <b>62</b><br>(01.03.2022)  | <b>-18</b><br>(15.03.2022)  | 1                               |
| Royal Teahouse | -3.056     | <b>-59</b><br>(27.03.2022) | <b>-176</b><br>(05.03.2022) | -99                             |















### Post Types - Jan's Bistro





### Facebook | competitors





### Post Types - Royal Teahouse





### Facebook | competitors





# Total Interactions





### Facebook | competitors







| Daily Average of Total<br>Interactions | Max. Daily Interactions    | Min. Daily Interactions  |
|----------------------------------------|----------------------------|--------------------------|
| 56,83                                  | <b>523</b><br>(03.03.2022) | <b>0</b><br>(31.03.2022) |
| 118                                    | <b>507</b><br>(16.03.2022) | (30.03.2022)             |

















| Lowest ER per post | Average ER per post | Average ER per day |
|--------------------|---------------------|--------------------|
| %0,05              | %0,29               | %0,29              |
| %0,02              | %0,05               | %0,04              |







### Interaction Type