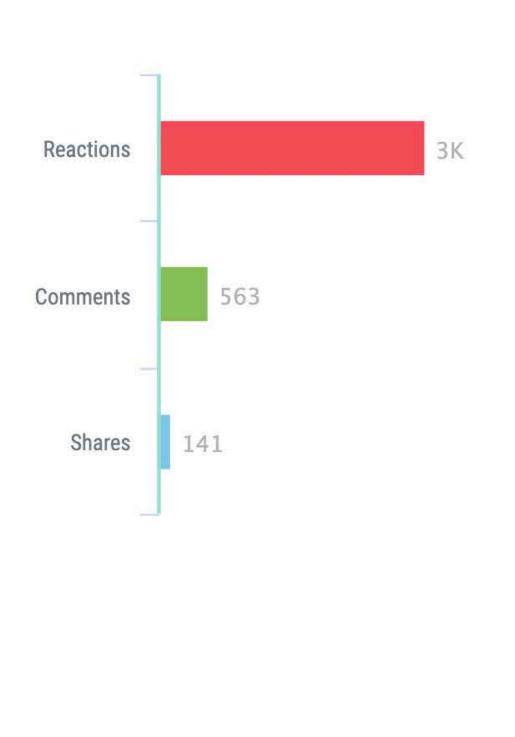

# Total Interactions

### Facebook | competitors

| Daily Average of Total<br>Interactions | Max. Daily Interactions    | Min. Daily Interactions  |
|----------------------------------------|----------------------------|--------------------------|
| 56,83                                  | <b>523</b><br>(03.03.2022) | <b>0</b><br>(31.03.2022) |
| 118                                    | <b>507</b><br>(16.03.2022) | (30.03.2022)             |