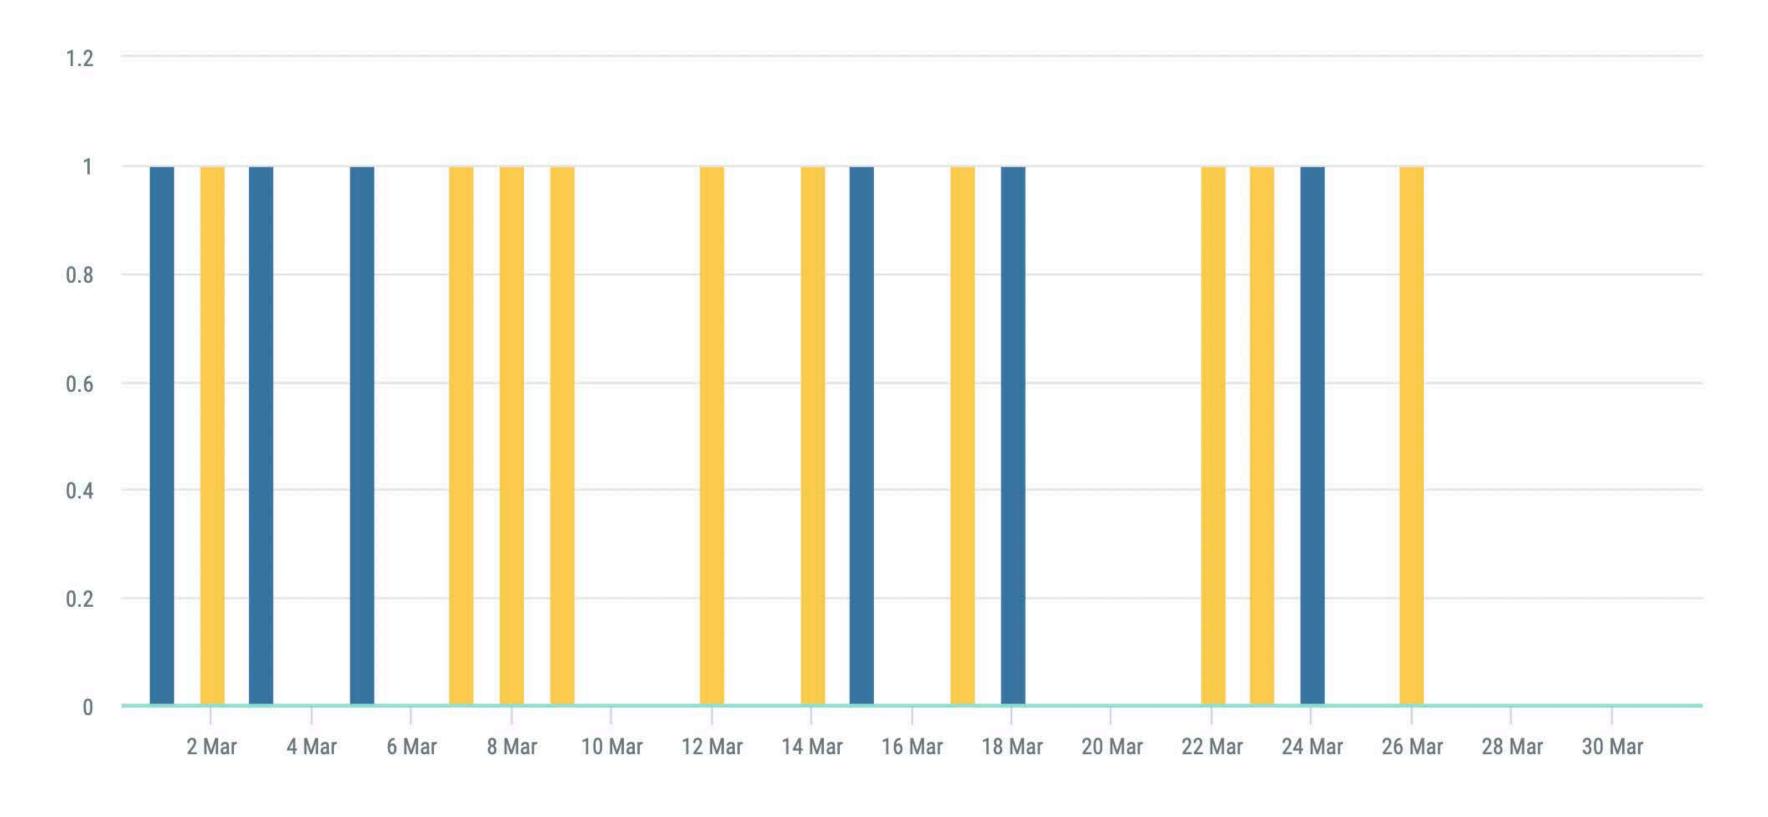

| oook   | 37 |
|                | 0      |    |
|                |        |    |

### Facebook | competitors







### Fans



#### **Facebook** | competitors





### Growth of Fans





📀 Royal Teahouse

### Facebook | competitors





|                | Fan Growth | Max. Daily Growth of Fans  | Min. Daily Growth of Fans   | Daily Average of Growth of Fans |
|----------------|------------|----------------------------|-----------------------------|---------------------------------|
| Jan's Bistro   | 42         | <b>62</b><br>(01.03.2022)  | <b>-18</b><br>(15.03.2022)  | 1                               |
| Royal Teahouse | -3.056     | <b>-59</b><br>(27.03.2022) | <b>-176</b><br>(05.03.2022) | -99                             |















### Post Types - Jan's Bistro





### Facebook | competitors





### Post Types - Royal Teahouse





### Facebook | competitors





# Total Interactions





### Facebook | competitors







| Daily Average of Total<br>Interactions | Max. Daily Interactions    | Min. Daily Interactions  |
|----------------------------------------|----------------------------|--------------------------|
| 56,83                                  | <b>523</b><br>(03.03.2022) | <b>0</b><br>(31.03.2022) |
| 118                                    | <b>507</b><br>(16.03.2022) | (30.03.2022)             |

















| Lowest ER per post | Average ER per post | Average ER per day |
|--------------------|---------------------|--------------------|
| %0,05              | %0,29               | %0,29              |
| %0,02              | %0,