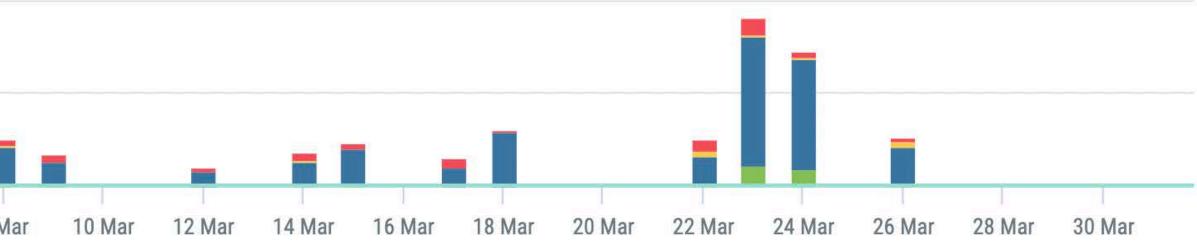

# Total Interactions

### Facebook | competitors

| Daily Average of Total<br>Interactions | Max. Daily Interactions    | Min. Daily Interactions  |
|----------------------------------------|----------------------------|--------------------------|
| 56,83                                  | <b>523</b><br>(03.03.2022) | <b>0</b><br>(31.03.2022) |
| 118                                    | <b>507</b><br>(16.03.2022) | (30.03.2022)             |