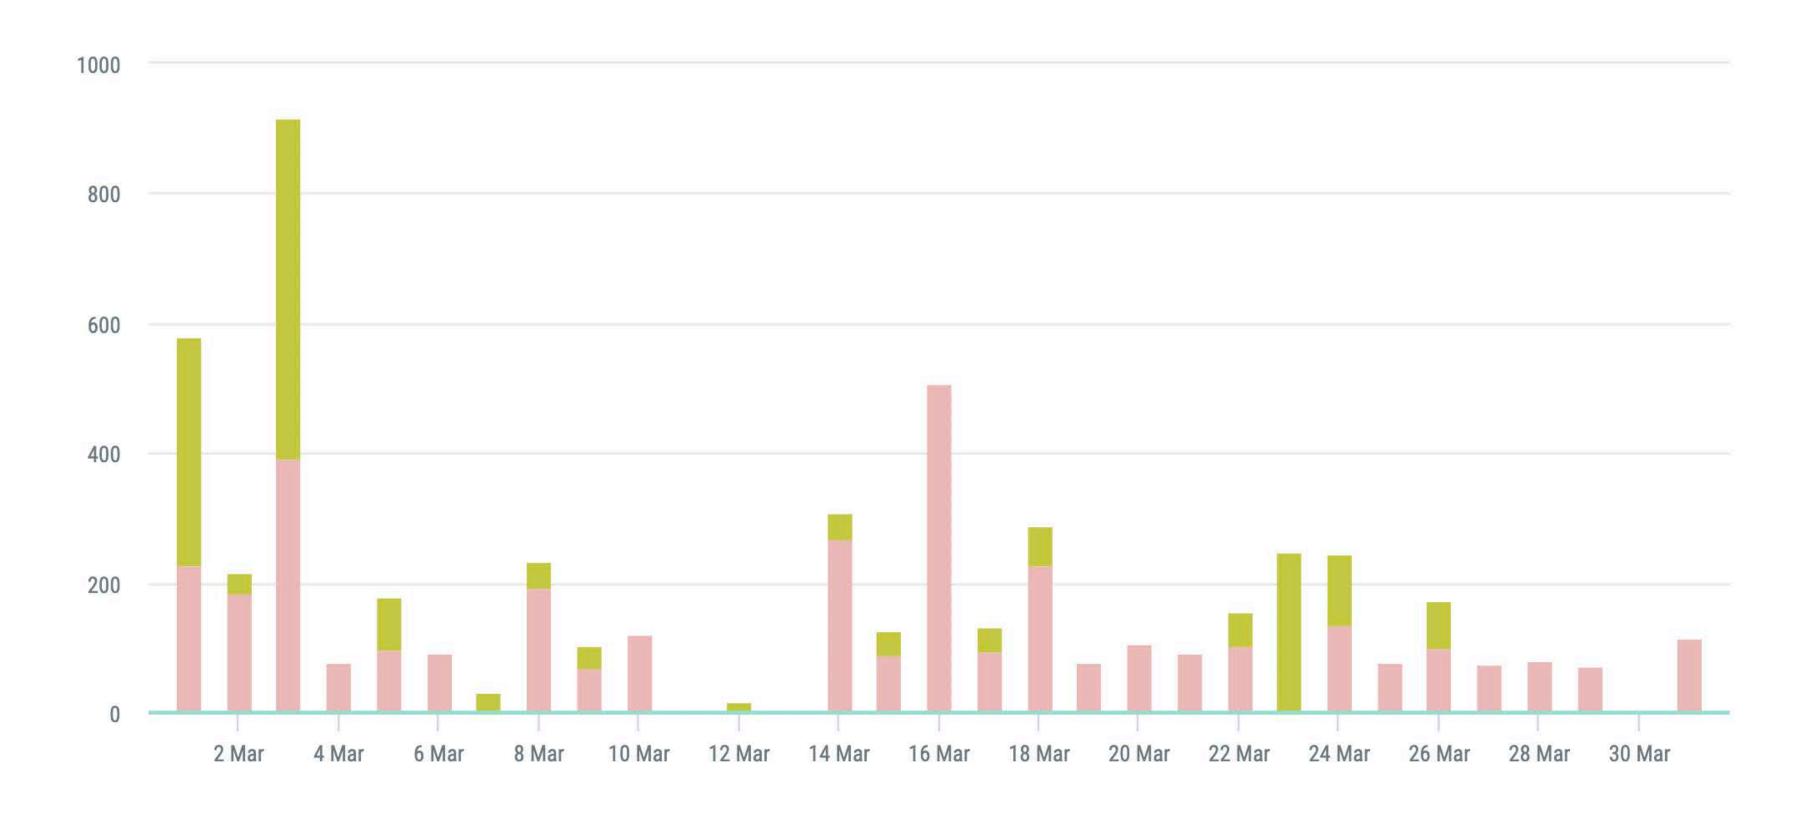

# Total Interactions

### Facebook | competitors

| Daily Average of Total<br>Interactions | Max. Daily Interactions    | Min. Daily Interactions  |
|----------------------------------------|----------------------------|--------------------------|
| 56,83                                  | <b>523</b><br>(03.03.2022) | <b>0</b><br>(31.03.2022) |
| 118                                    | <b>507</b><br>(16.03.2022) | (30.03.2022)             |