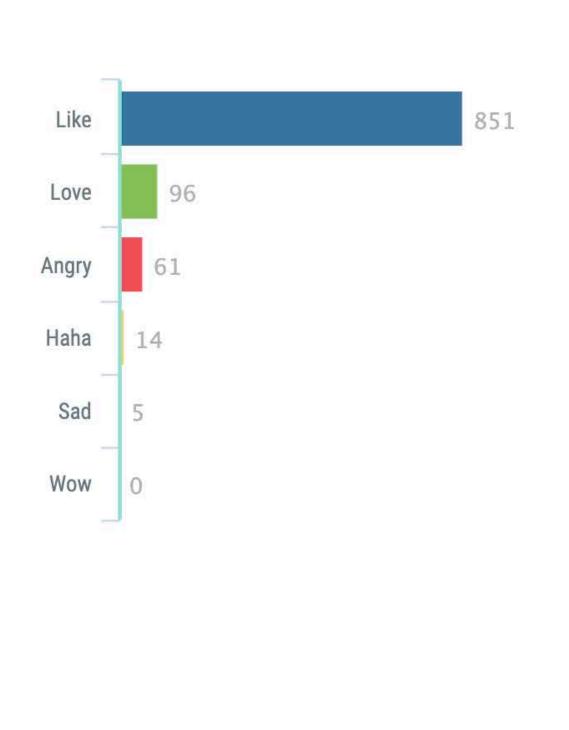

Daily Interactions  |
|----------------------------------------|----------------------------|--------------------------|
| 56,83                                  | <b>523</b><br>(03.03.2022) | <b>0</b><br>(31.03.2022) |
| 118                                    | <b>507</b><br>(16.03.2022) | (30.03.2022)             |

















| Lowest ER per post | Average ER per post | Average ER per day |
|--------------------|---------------------|--------------------|
| %0,05              | %0,29               | %0,29              |
| %0,02              | %0,05               | %0,04              |







### Interaction Types - Jan's Bistro





### Facebook | competitors





## Interaction Types - Royal Teahouse





### Facebook | competitors















## Reaction Types - Jan's Bistro





### Facebook | competitors







## Reaction Types - Royal Teahouse





### Facebook | competitors





































Xuxo Patisserie



Jan's Bistro 3 March 2022 11:20

We are in love with all the colors brought by the best of London's seasonal products! 🍪 Now you can sele...



| Interactions | 523 | _   |
|--------------|-----|-----|
| Reactions    | 325 | Eng |
| Comment      | 41  | 0,1 |
| Share        | 157 | %   |
|              |     |     |

agement rate ,38 🛈



Royal Teahouse 8 March 2022 11:17

Directly from the most beautiful French fields, in Provence, we bring you this wondeful lavender tea  $\heartsuit$ 



Interactions Reactions Comment Share

### Facebook | competitors

01 March 2022 - 31 March 2022

| 351 | E                |
|-----|-------------