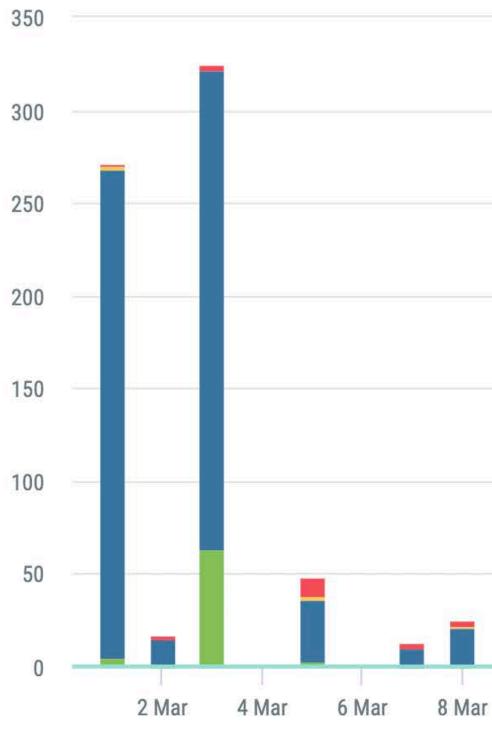

# Total Interactions

### Facebook | competitors

| Daily Average of Total<br>Interactions | Max. Daily Interactions    | Min. Daily Interactions  |
|----------------------------------------|----------------------------|--------------------------|
| 56,83                                  | <b>523</b><br>(03.03.2022) | <b>0</b><br>(31.03.2022) |
| 118                                    | <b>507</b><br>(16.03.2022) | (30.03.2022)             |