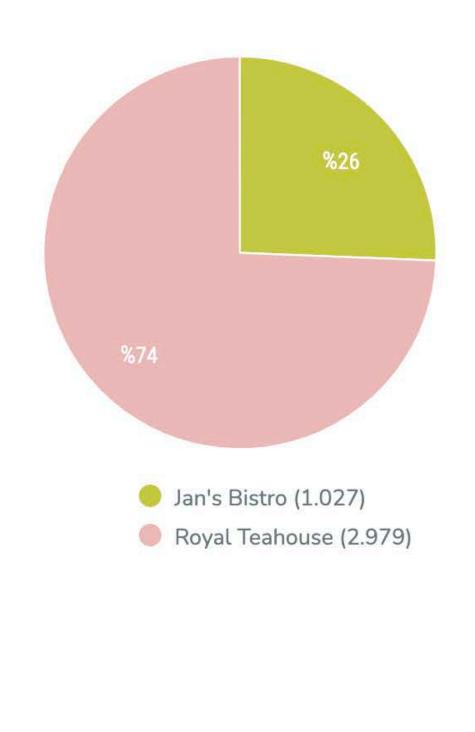

# Facebook | competitors Xuxo Patisserie

|                | Fans ↓↑   | Fan Growth ↓↑ | Posts ↓↑ | <b>Total Interactions</b> ↓↑ | Average ER per post ↓↑ |
|----------------|-----------|---------------|----------|------------------------------|------------------------|
| Jan's Bistro   | 379.355   | 42            | 16       | 1.762                        | %0,29                  |
| Royal Teahouse | 2.887.288 | -3.056        | 27       | 3.683                        | %0,05                  |

### Fans