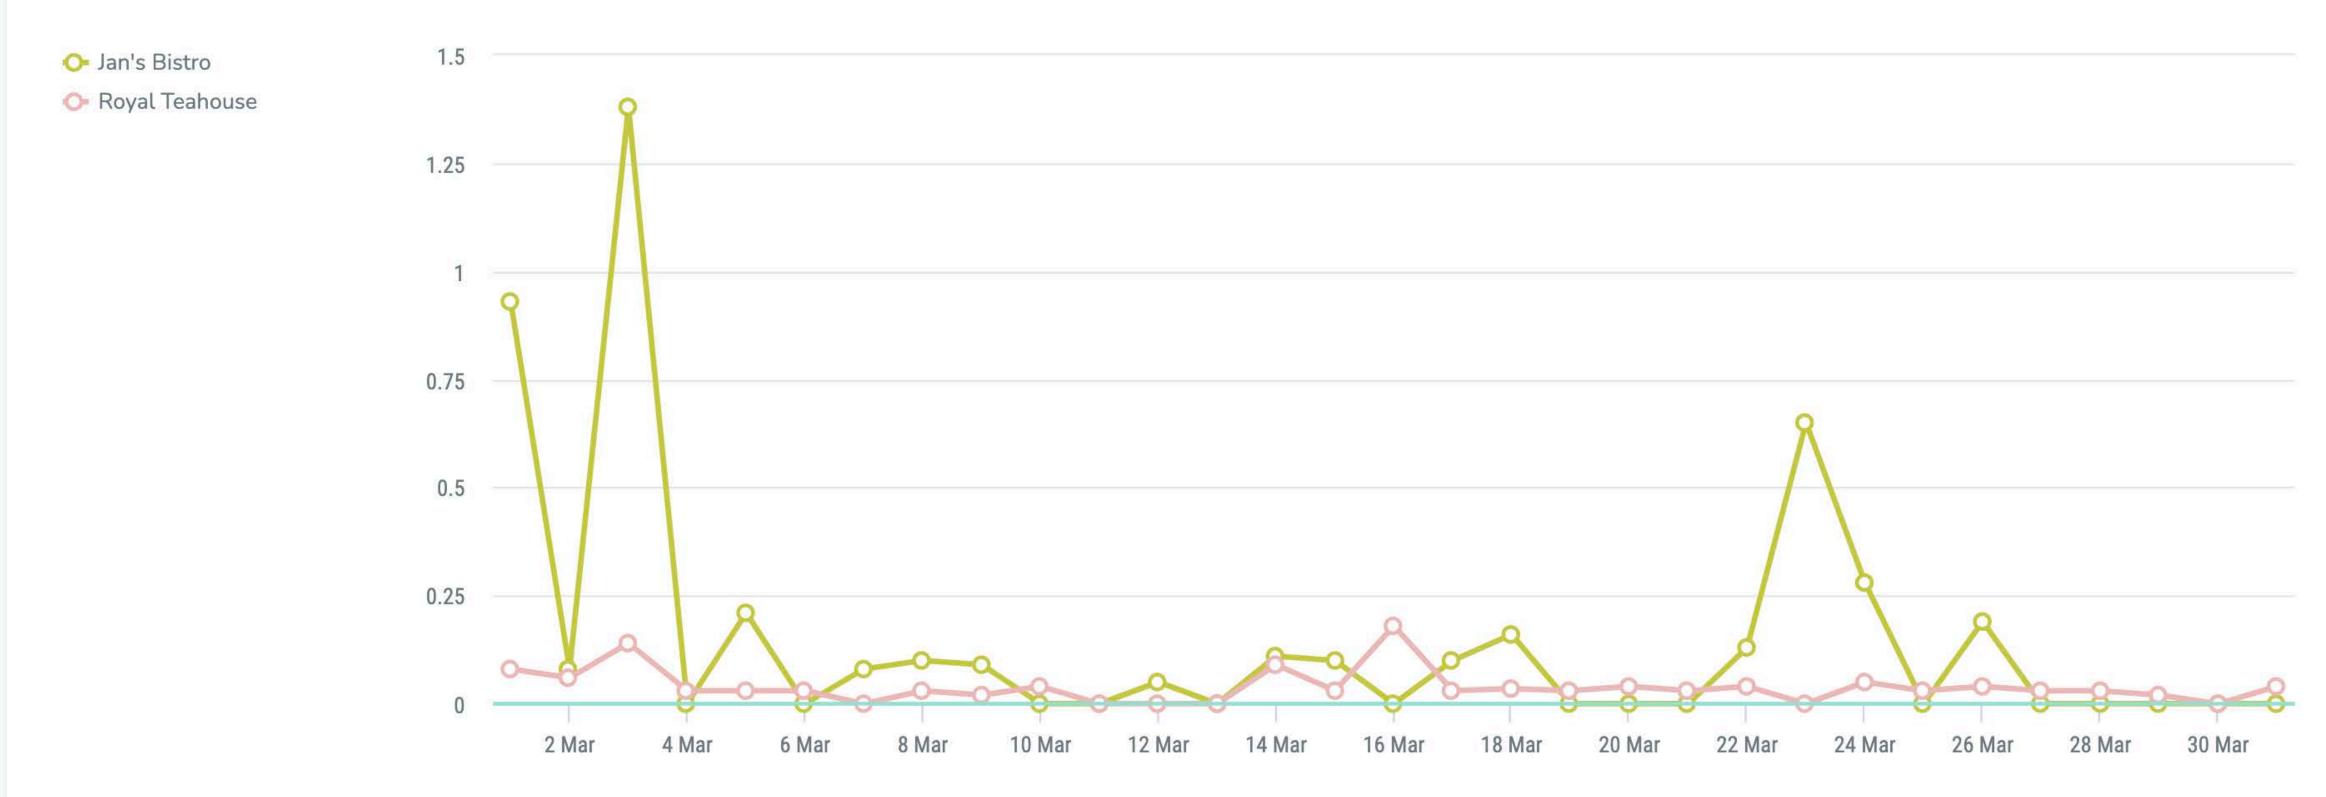

### Growth of Fans

📀 Royal Teahouse

### Facebook | competitors

|                | Fan Growth | Max. Daily Growth of Fans  | Min. Daily Growth of Fans   | Daily Average of Growth of Fans |
|----------------|------------|----------------------------|-----------------------------|---------------------------------|
| Jan's Bistro   | 42         | <b>62</b><br>(01.03.2022)  | <b>-18</b><br>(15.03.2022)  | 1                               |
| Royal Teahouse | -3.056     | <b>-59</b><br>(27.03.2022) | <b>-176</b><br>(05.03.2022) | -99                             |