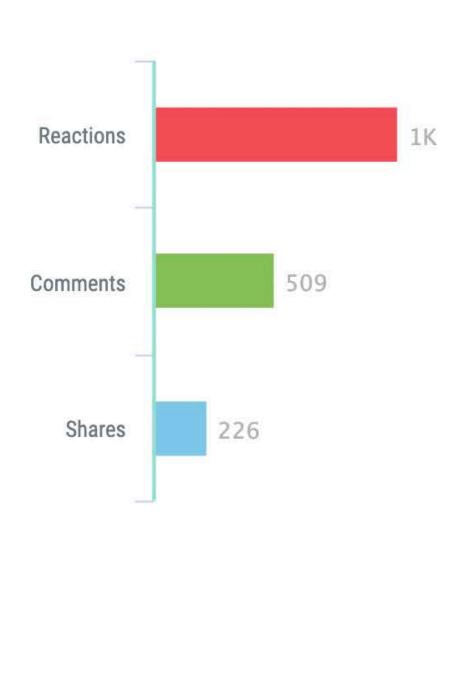

# Total Interactions

### Facebook | competitors

| Daily Average of Total<br>Interactions | Max. Daily Interactions    | Min. Daily Interactions  |
|----------------------------------------|----------------------------|--------------------------|
| 56,83                                  | <b>523</b><br>(03.03.2022) | <b>0</b><br>(31.03.2022) |
| 118                                    | <b>507</b><br>(16.03.2022) | (30.03.2022)             |