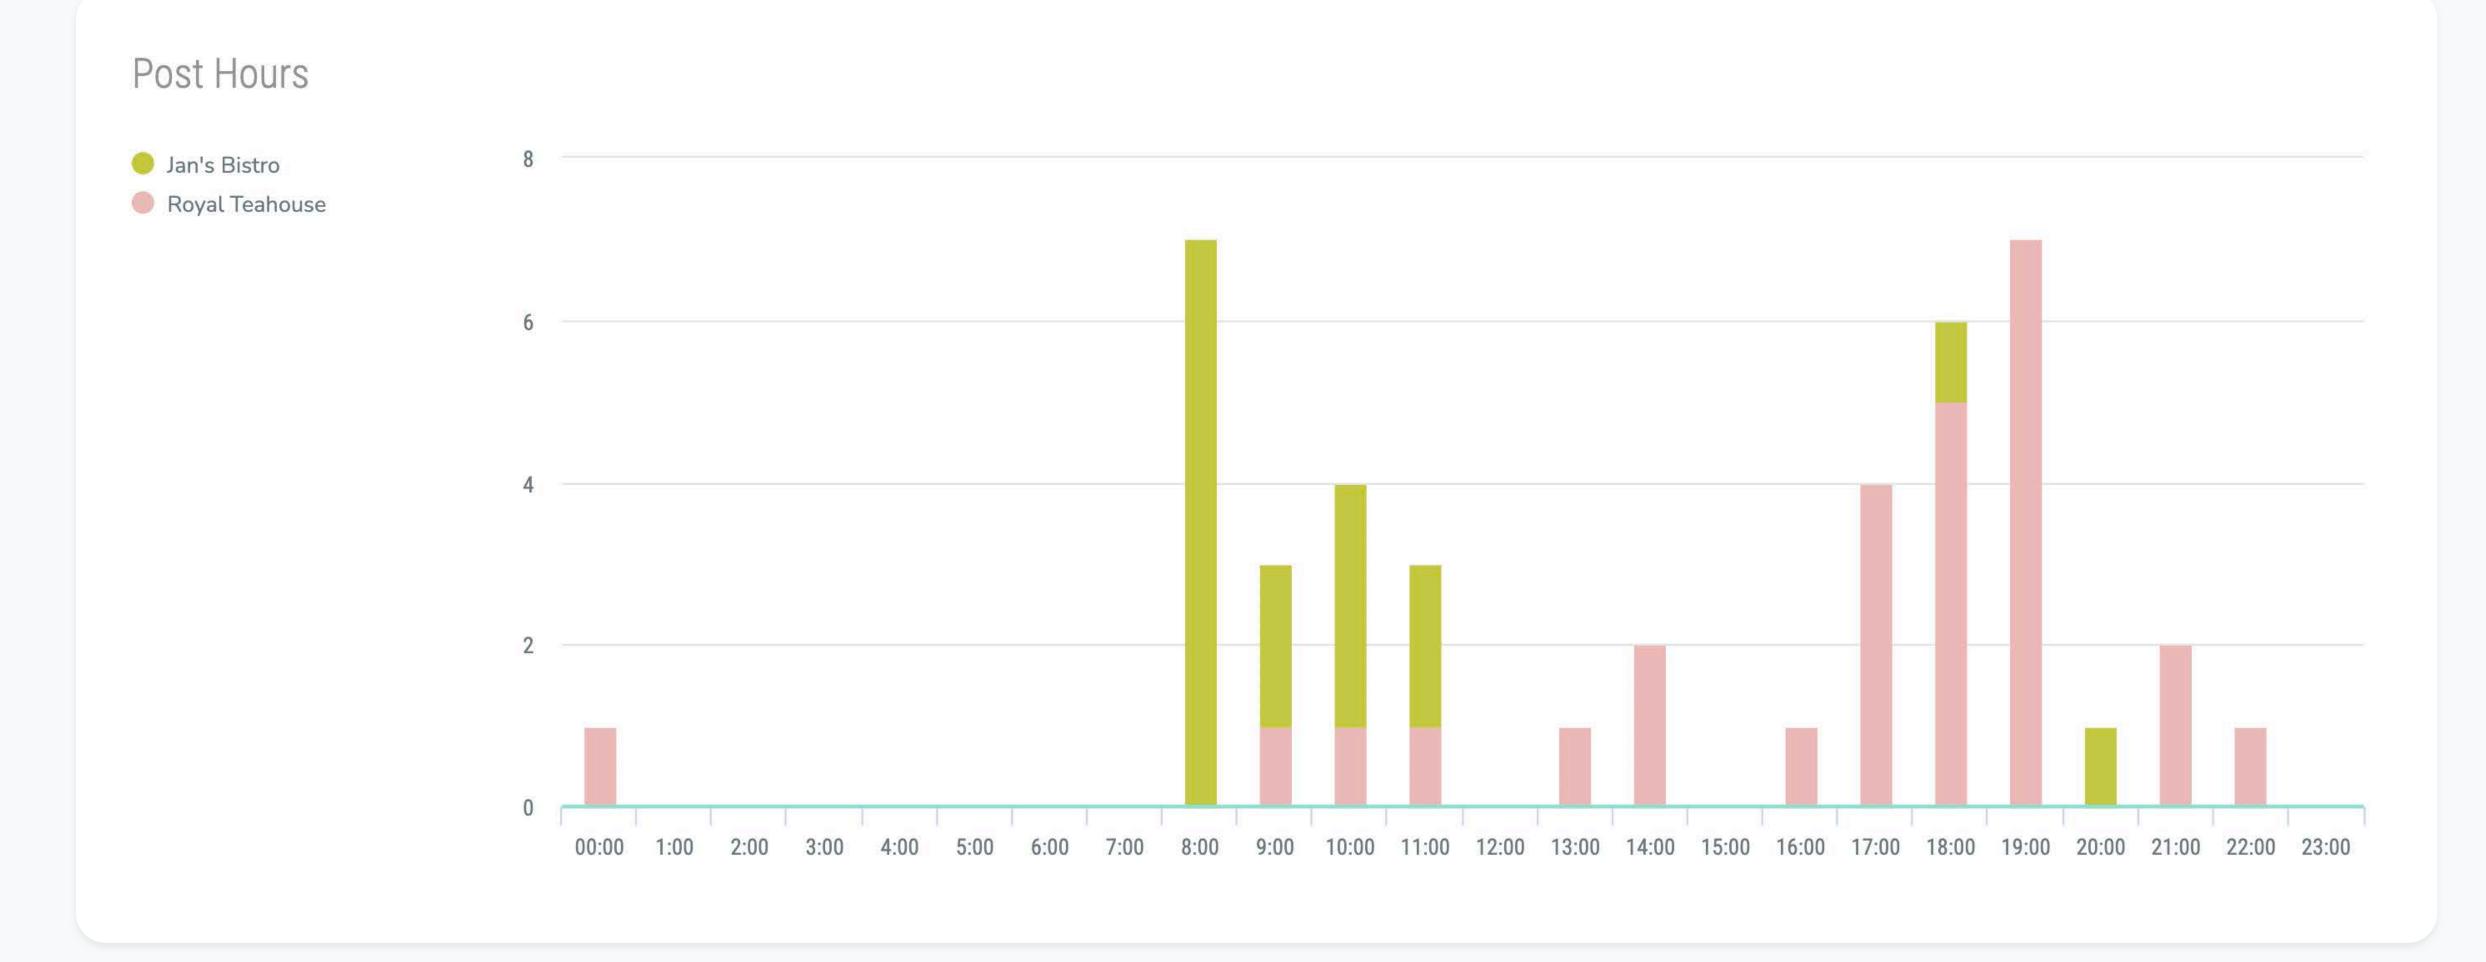

### Post Types - Jan's Bistro

### Facebook | competitors

### Post Types - Royal Teahouse