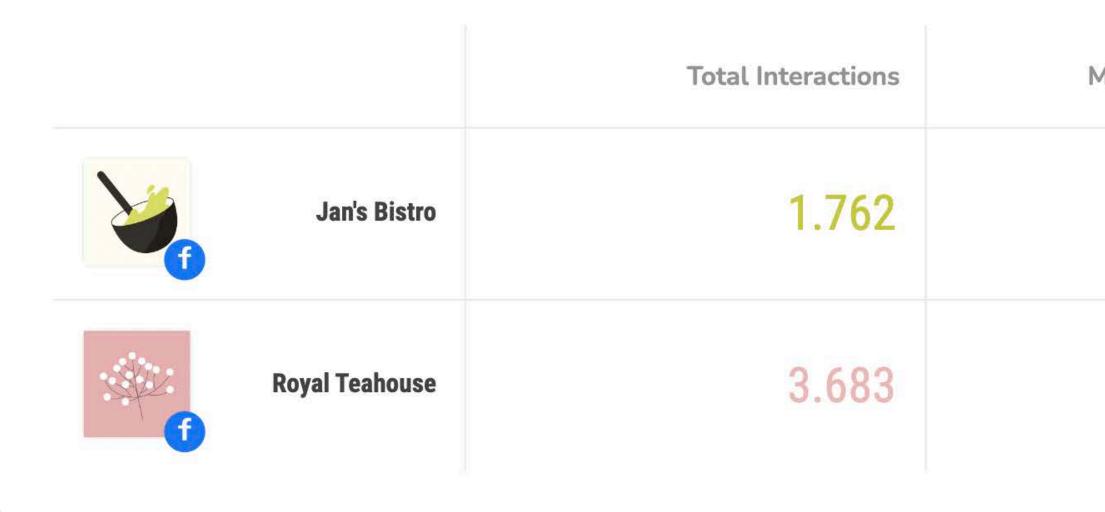

# Facebook | competitors Xuxo Patisserie

|                | Fans ↓↑   | Fan Growth ↓↑ | Posts ↓↑ | <b>Total Interactions</b> ↓↑ | Average ER per post ↓↑ |
|----------------|-----------|---------------|----------|------------------------------|------------------------|
| Jan's Bistro   | 379.355   | 42            | 16       | 1.762                        | %0,29                  |
| Royal Teahouse | 2.887.288 | -3.056        | 27       | 3.683                        | %0,05                  |