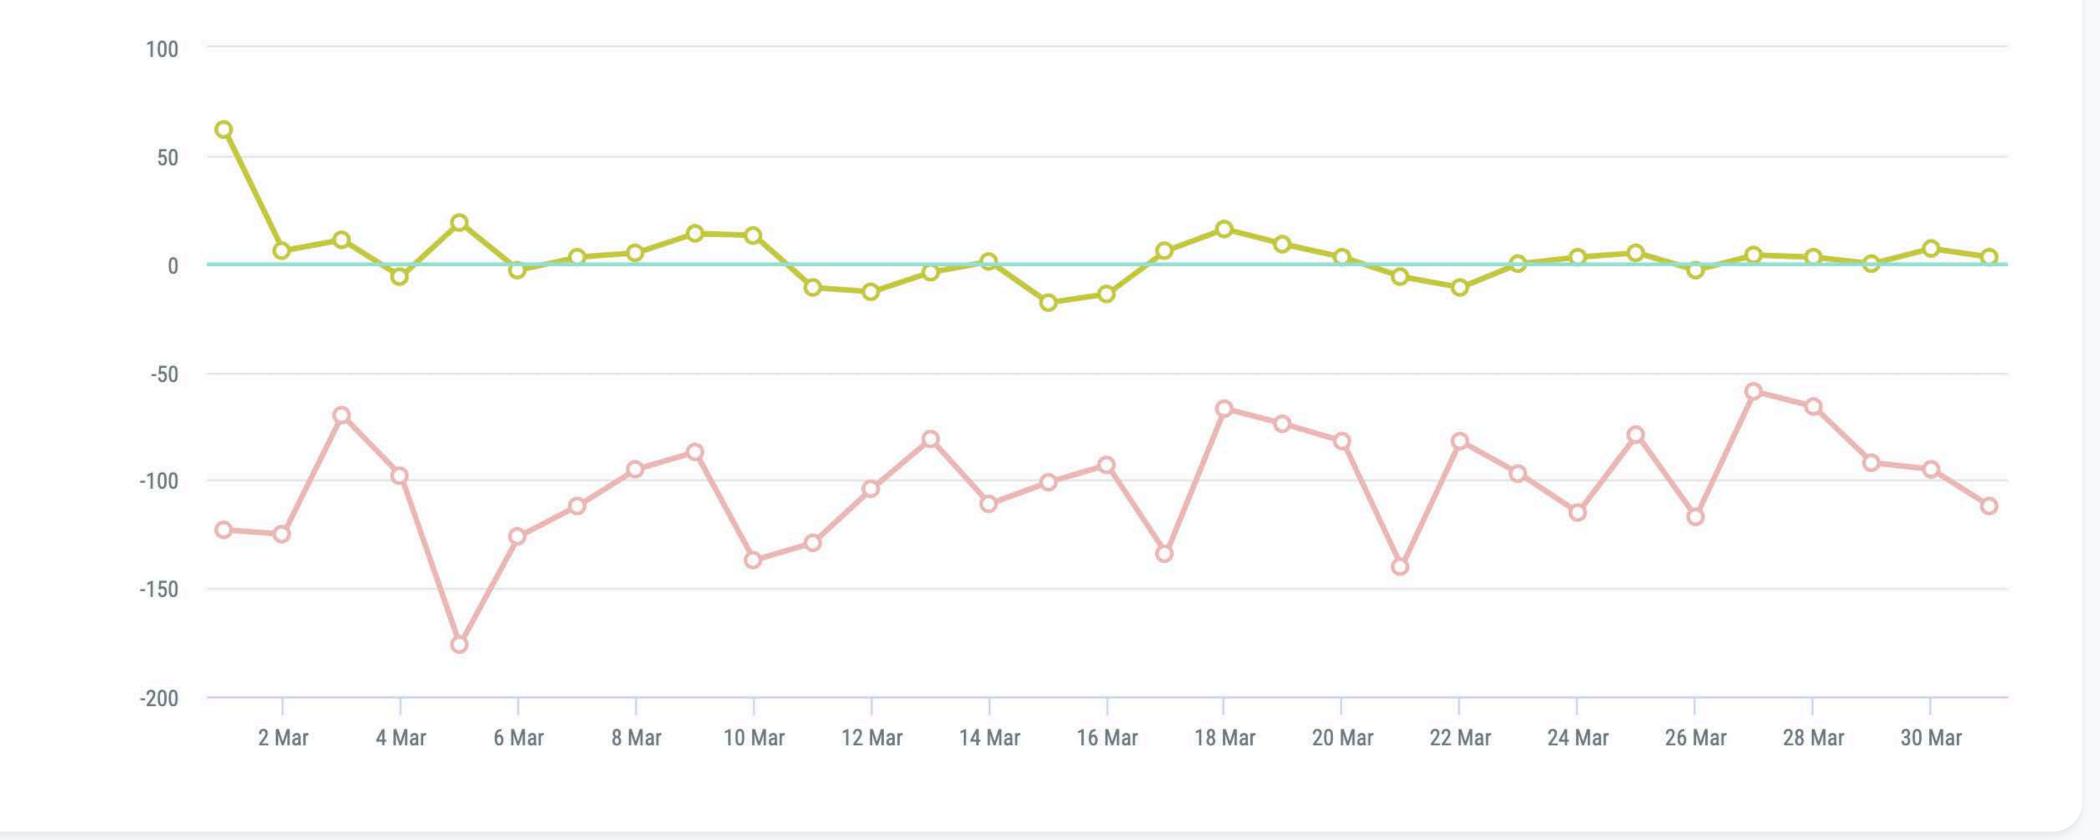

### Growth of Fans

📀 Royal Teahouse

### Facebook | competitors

|                | Fan Growth | Max. Daily Growth of Fans  | Min. Daily Growth of Fans   | Daily Average of Growth of Fans |
|----------------|------------|----------------------------|-----------------------------|---------------------------------|
| Jan's Bistro   | 42         | <b>62</b><br>(01.03.2022)  | <b>-18</b><br>(15.03.2022)  | 1                               |
| Royal Teahouse | -3.056     | <b>-59</b><br>(27.03.2022) | <b>-176</b><br>(05.03.2022) | -99                             |