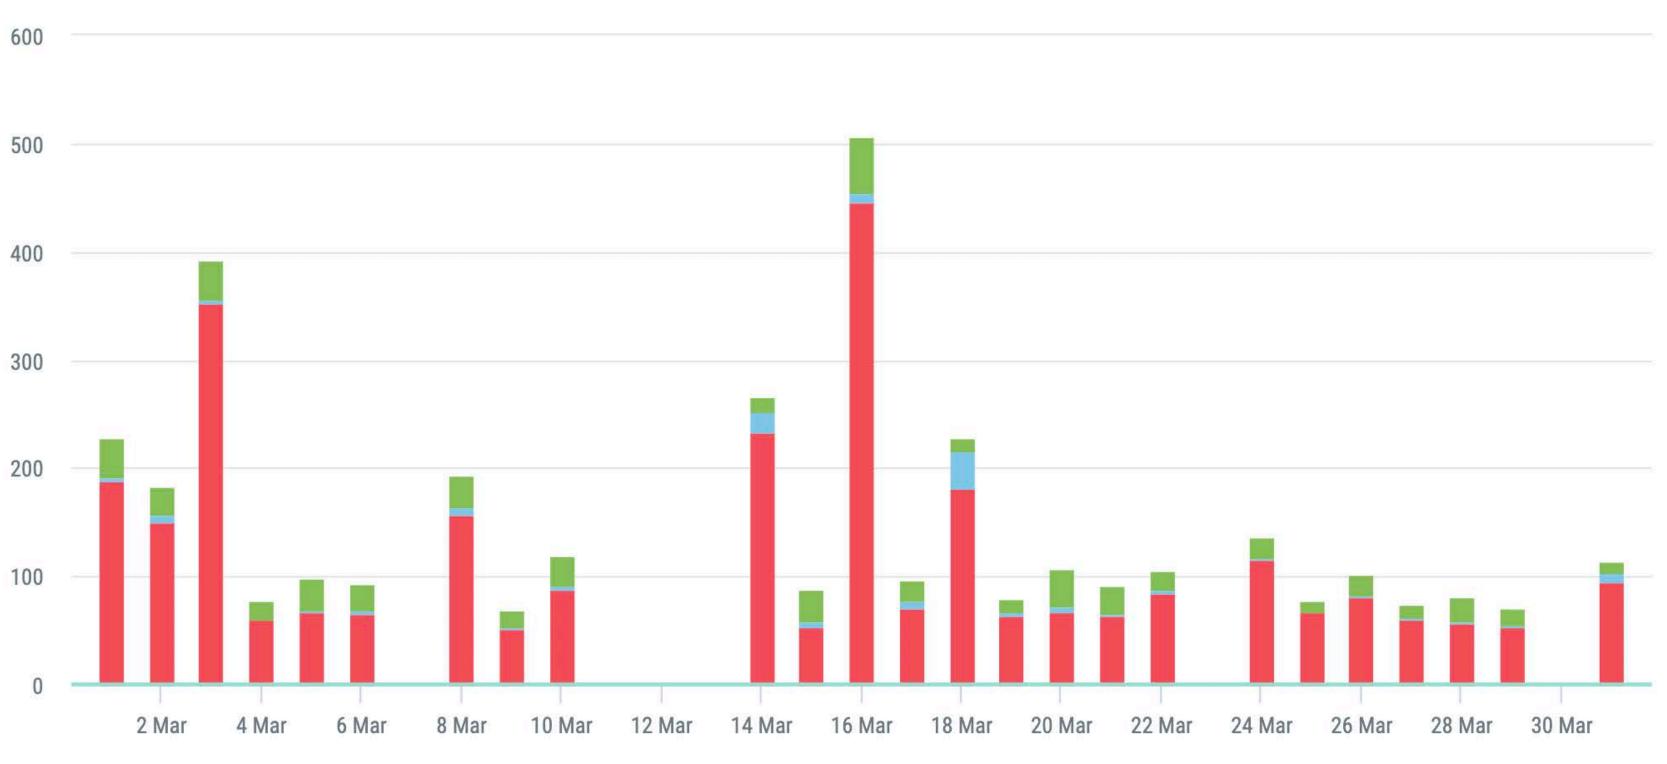

| Daily Average of Total<br>Interactions | Max. Daily Interactions    | Min. Daily Interactions  |
|----------------------------------------|----------------------------|--------------------------|
| 56,83                                  | <b>523</b><br>(03.03.2022) | <b>0</b><br>(31.03.2022) |
| 118                                    | <b>507</b><br>(16.03.2022) | (30.03.2022)             |

















| Lowest ER per post | Average ER per post | Average ER per day |
|--------------------|---------------------|--------------------|
| %0,05              | %0,29               | %0,29              |
| %0,02              | %0,05               | %0,04              |







### Interaction Types - Jan's Bistro





### Facebook | competitors





## Interaction Types - Royal Teahouse





### Facebook | competitors















## Reaction Types - Jan's Bistro





### Facebook | competitors







## Reaction Types - Royal Teahouse





### Facebook | competitors





































Xuxo Patisserie



Jan's Bistro 3 March 2022 11:20

We are in love with all the colors brought by the best of London's seasonal products! 🍪 Now you can sele...



| Interactions | 523 | _   |
|--------------|-----|-----|
| Reactions    | 325 | Eng |
| Comment      | 41  | 0,1 |
| Share        | 157 | %   |
|              |     |     |

agement rate ,38 🛈



Royal Teahouse 8 March 2022 11:17

Directly from the most beautiful French fields, in Provence, we bring you this wondeful lavender tea  $\heartsuit$ 



Interactions Reactions Comment Share

### Facebook | competitors