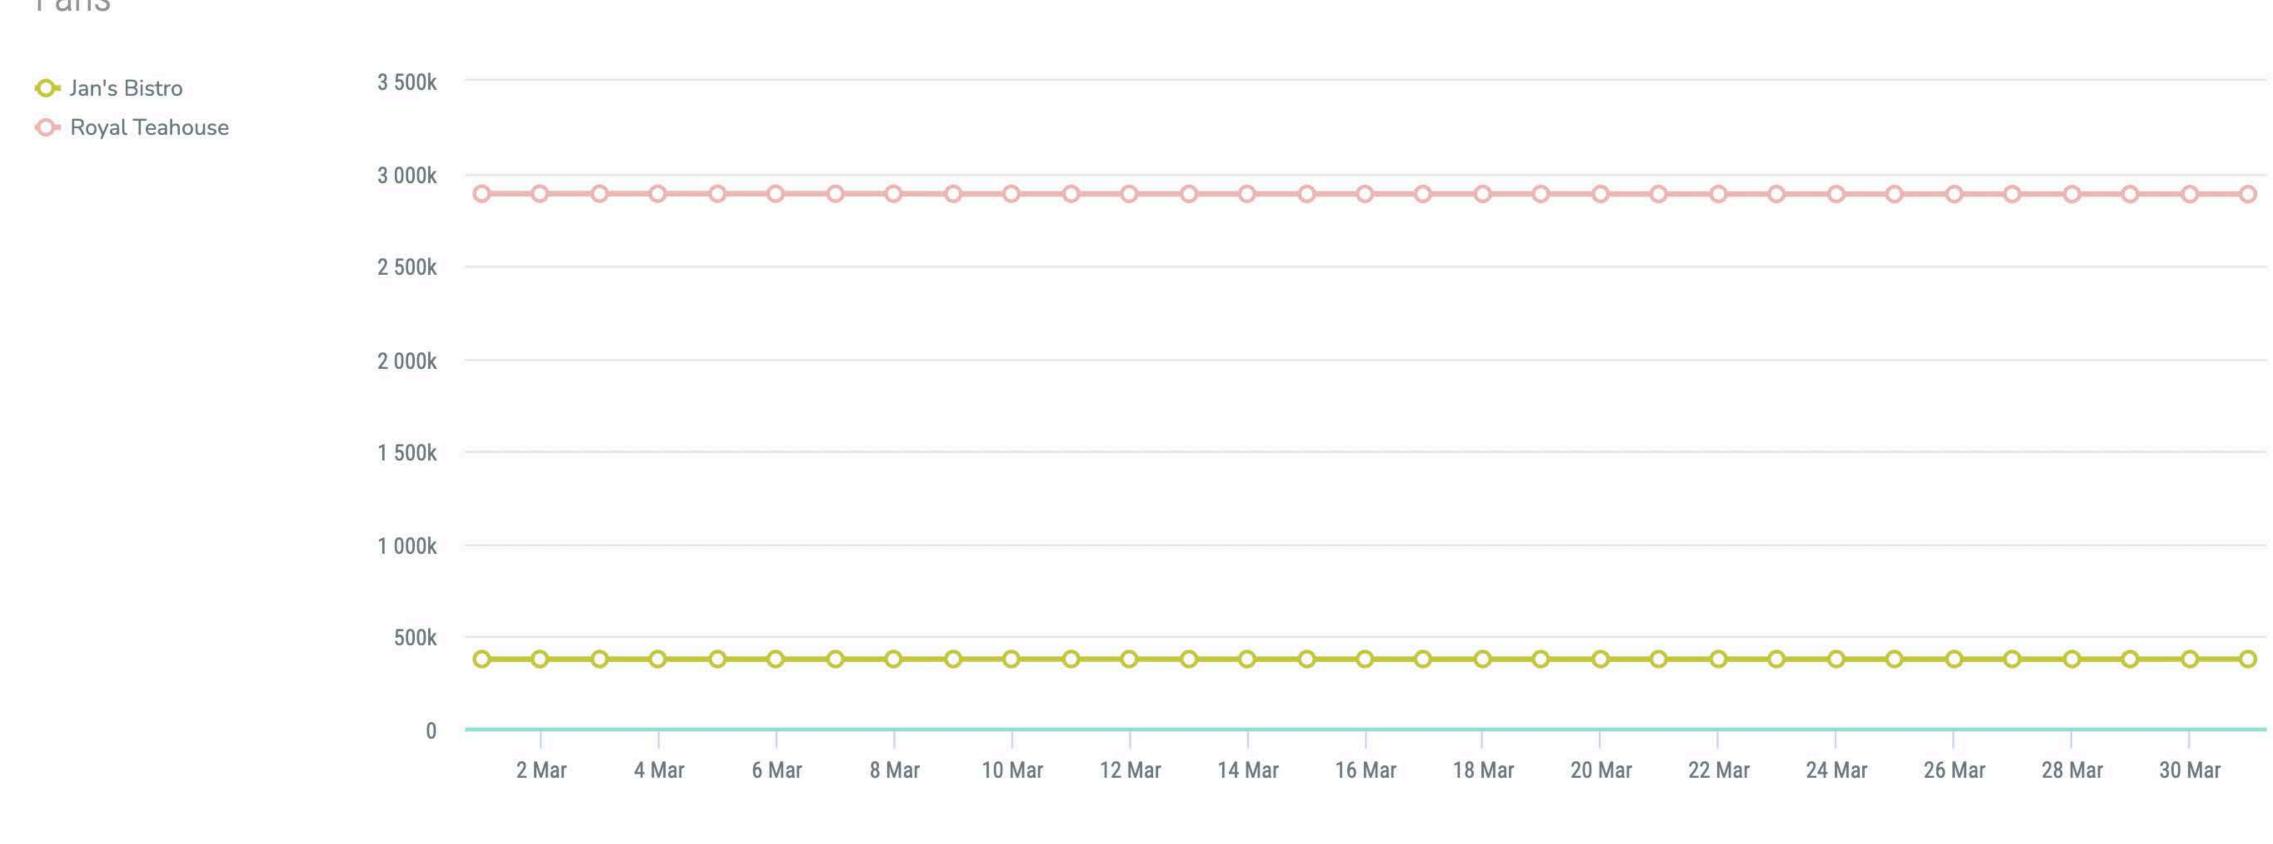

## Total Fans

| 😑 Jan's Bistro | 3 500k |    |
|----------------|--------|----|
| Royal Teahouse |        |    |
|                | 3 000k |    |
|                | 2 500k |    |
|                | 2 000k |    |
|                |        |    |
|                | 1 500k |    |
|                | 1 000k |    |
|                | 500k   |    |
|                | oook   | 37 |
|                | 0      |    |
|                |        |    |

### Fans