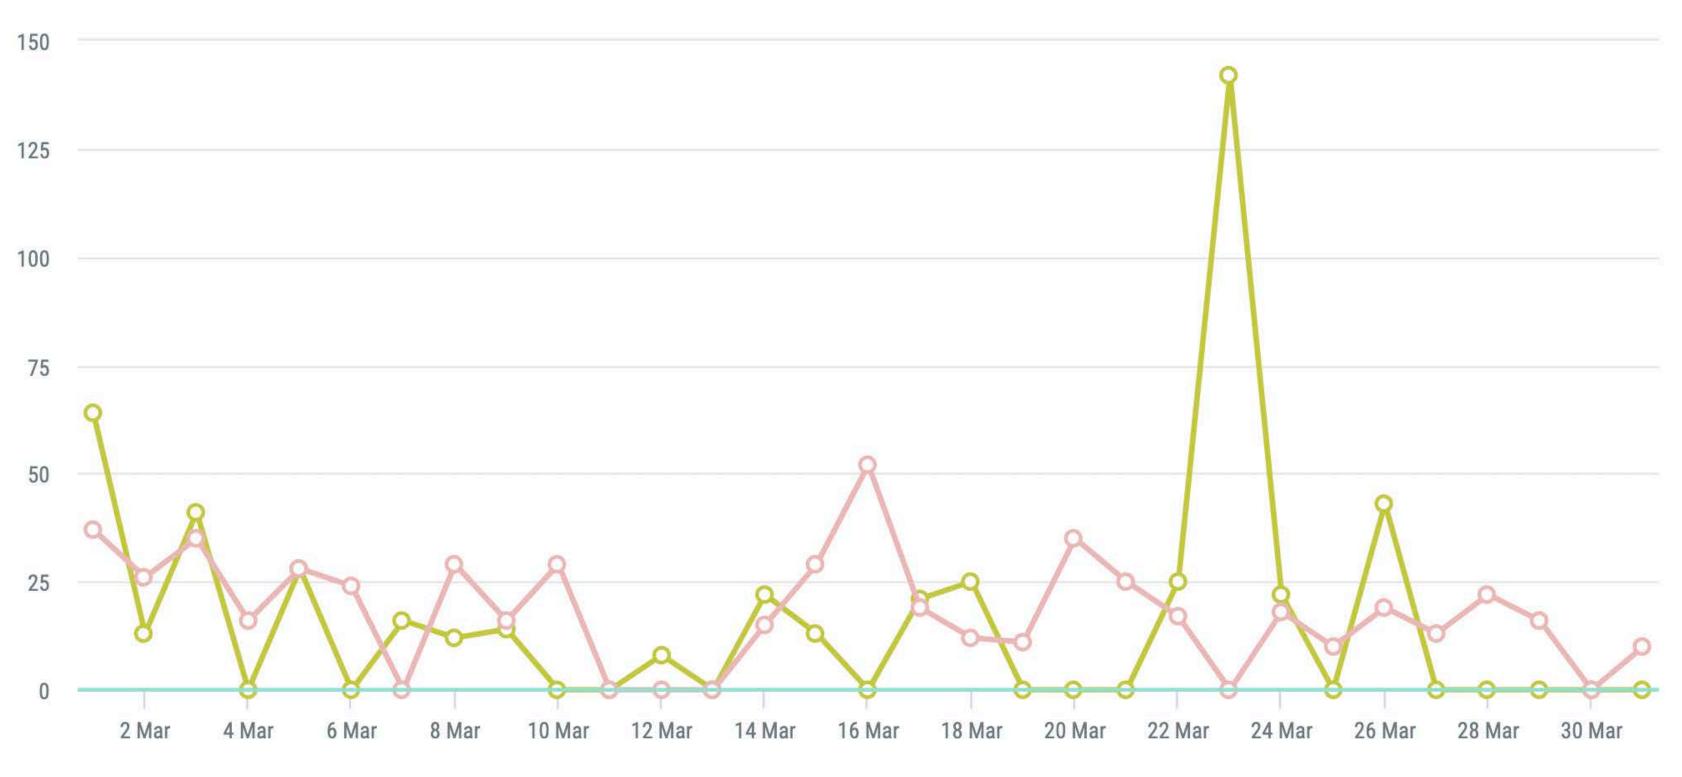

# Total Interactions

### Facebook | competitors

| Daily Average of Total<br>Interactions | Max. Daily Interactions    | Min. Daily Interactions  |
|----------------------------------------|----------------------------|--------------------------|
| 56,83                                  | <b>523</b><br>(03.03.2022) | <b>0</b><br>(31.03.2022) |
| 118                                    | <b>507</b><br>(16.03.2022) | (30.03.2022)             |