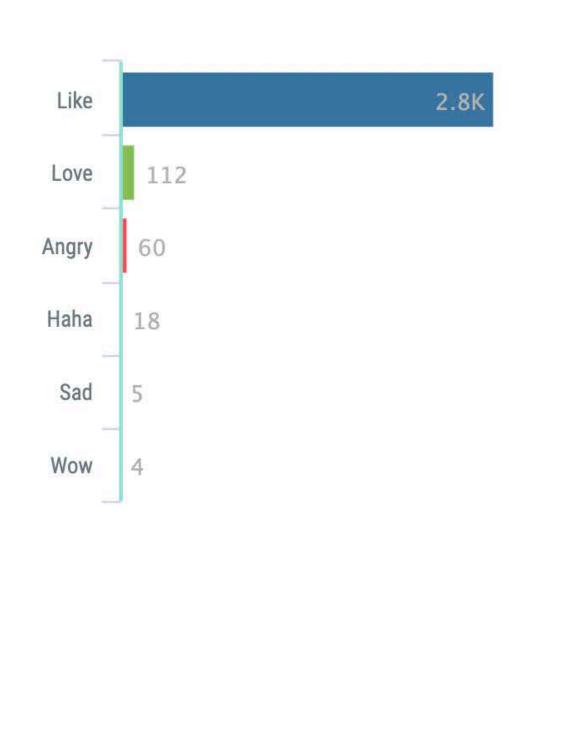

## Reaction Types - Royal Teahouse

### Facebook | competitors

Xuxo Patisserie

Jan's Bistro 3 March 2022 11:20

We are in love with all the colors brought by the best of London's seasonal products! 🍪 Now you can sele...

| Interactions | 523 | _   |
|--------------|-----|-----|
| Reactions    | 325 | Eng |
| Comment      | 41  | 0,1 |
| Share        | 157 | %   |
|              |     |     |