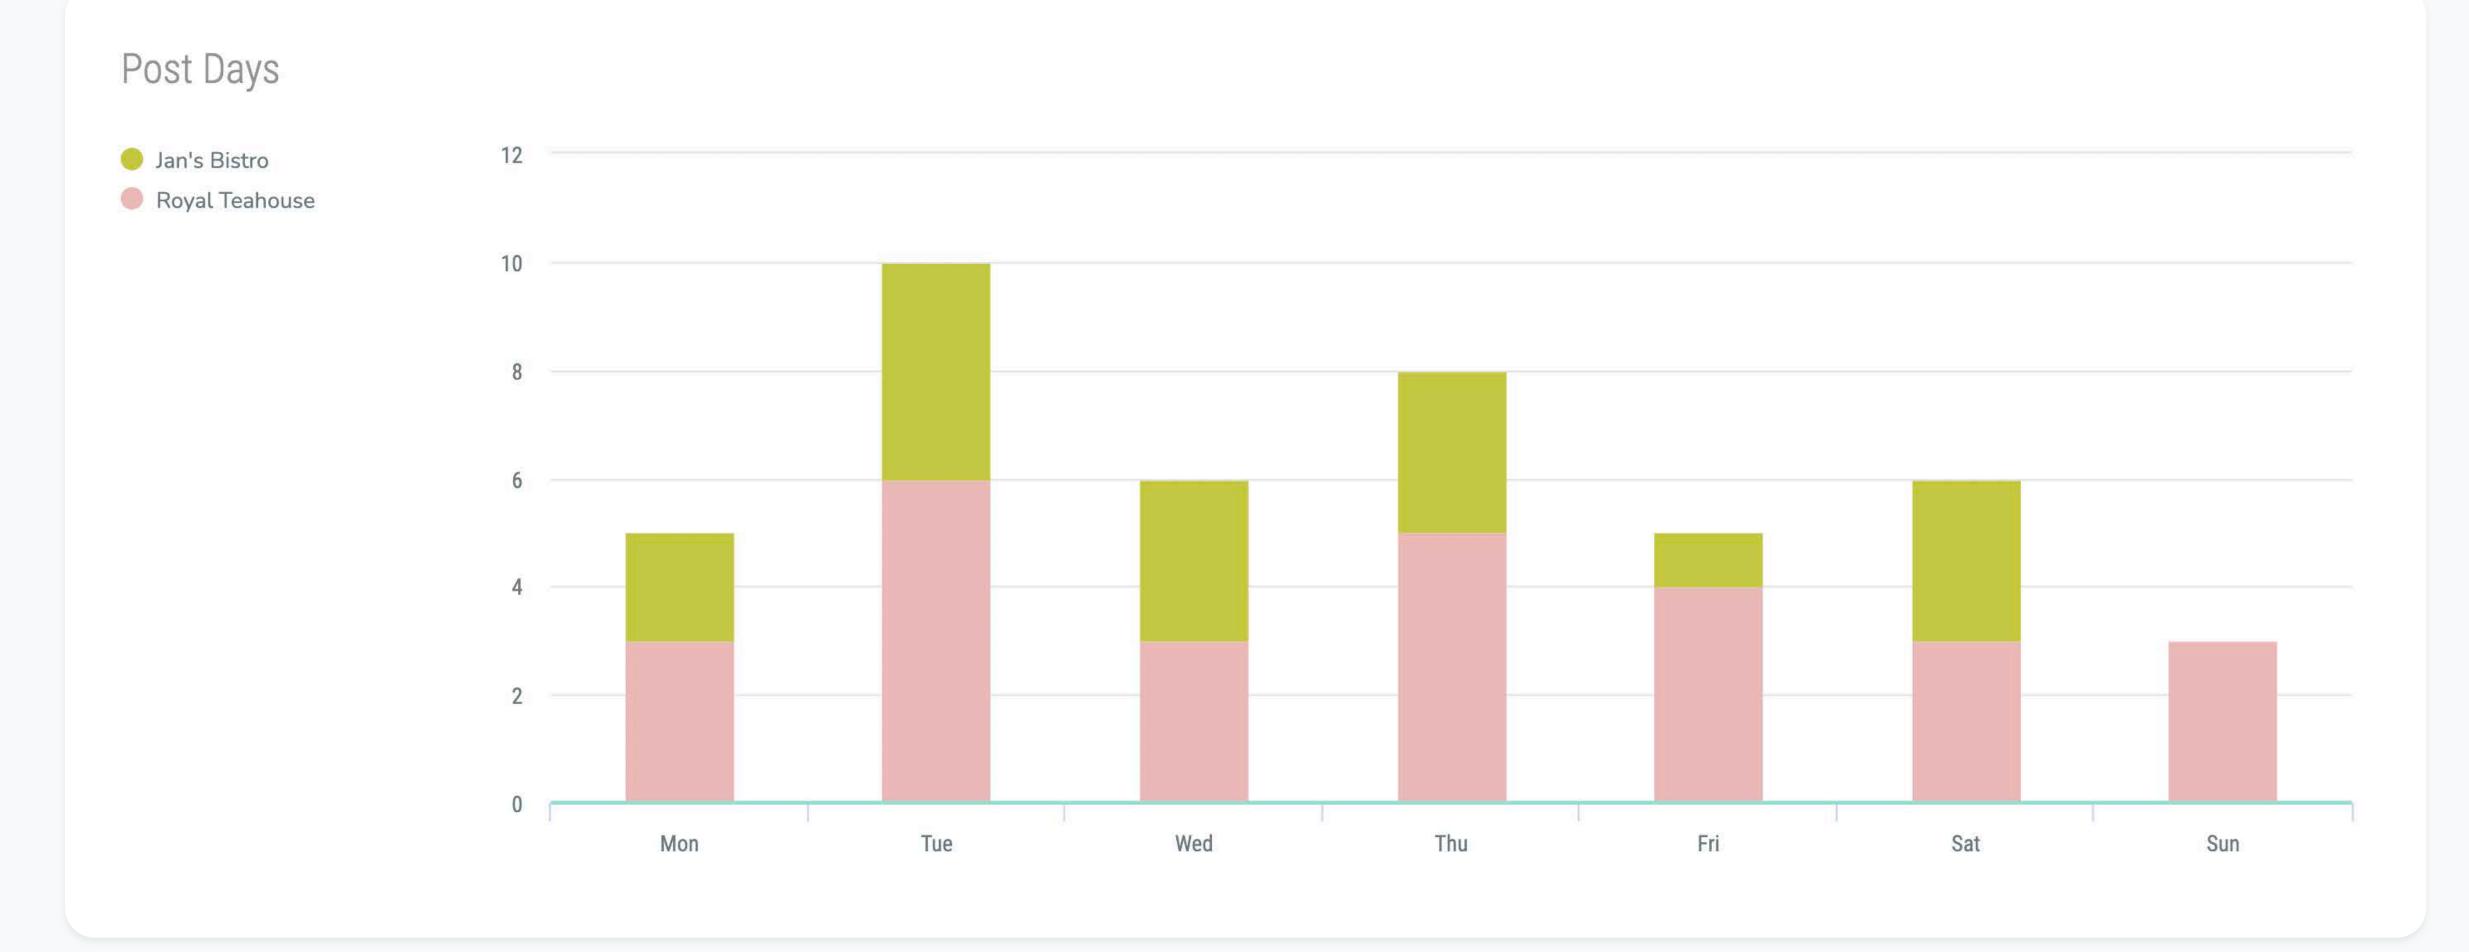

### Post Types - Jan's Bistro

### Facebook | competitors

### Post Types - Royal Teahouse