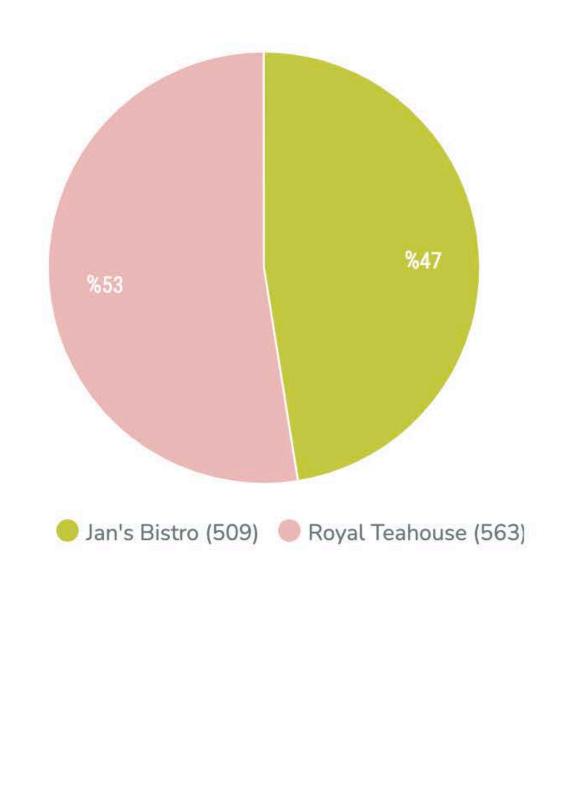

# Facebook | competitors Xuxo Patisserie

|                | Fans ↓↑   | Fan Growth ↓↑ | Posts ↓↑ | <b>Total Interactions</b> ↓↑ | Average ER per post ↓↑ |
|----------------|-----------|---------------|----------|------------------------------|------------------------|
| Jan's Bistro   | 379.355   | 42            | 16       | 1.762                        | %0,29                  |
| Royal Teahouse | 2.887.288 | -3.056        | 27       | 3.683                        | %0,05                  |

## Total Fans

| 😑 Jan's Bistro | 3 500k |    |
|----------------|--------|----|
| Royal Teahouse |        |    |
|                | 3 000k |    |
|                | 2 500k |    |
|                | 2 000k |    |
|                |        |    |
|                | 1 500k |    |
|                | 1 000k |    |
|                | 500k   |    |
|                | oook   | 37 |
|                | 0      |    |
|                |        |    |