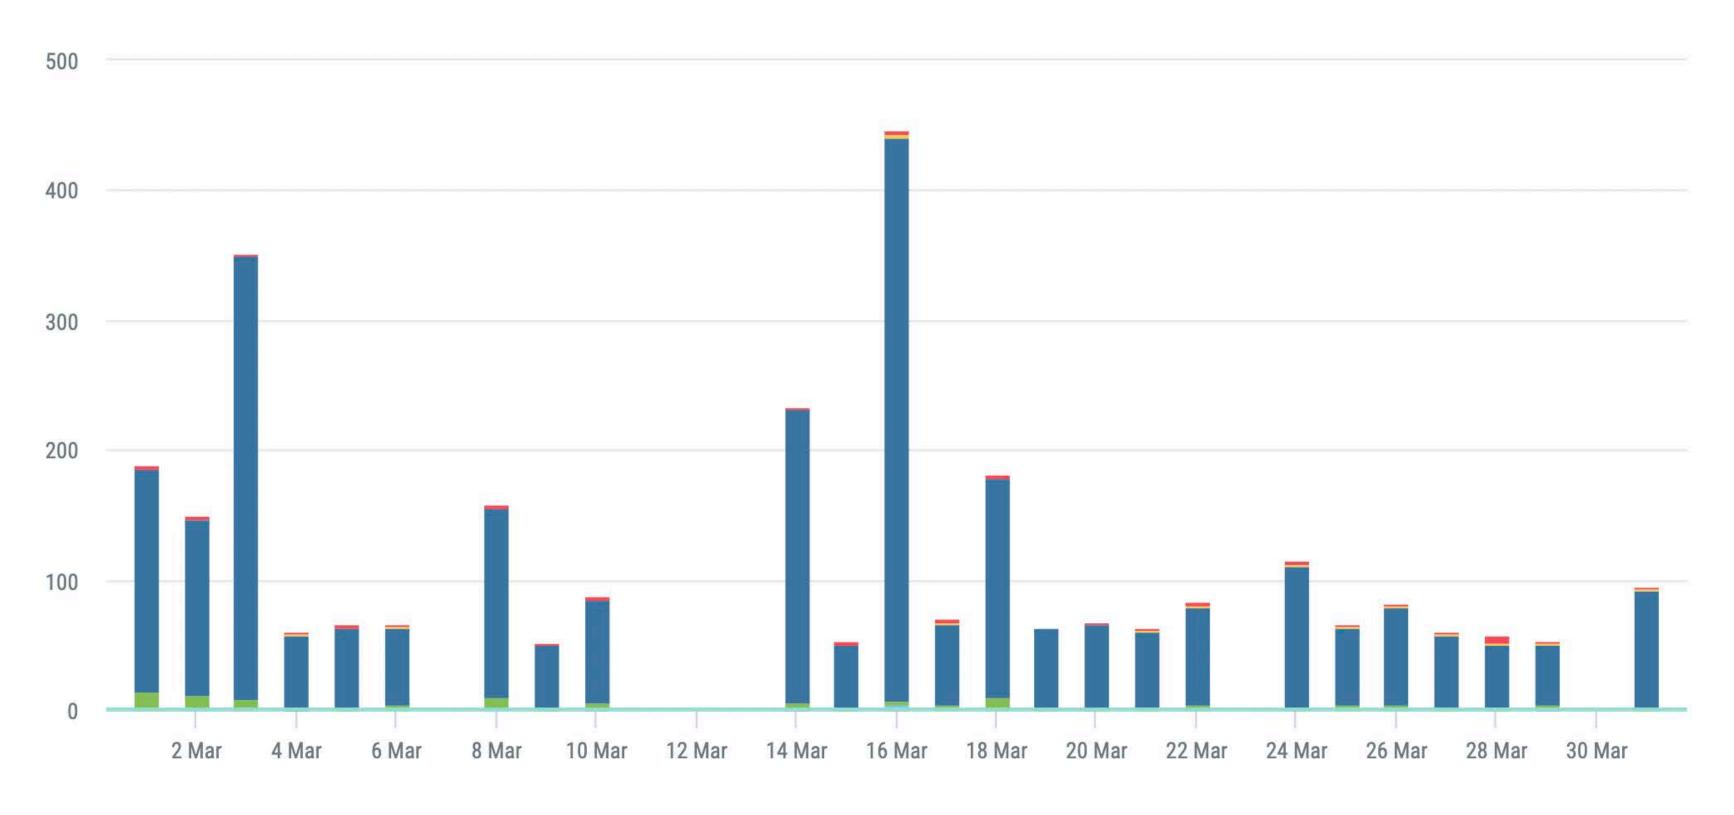

### Fans

#### **Facebook** | competitors

### Facebook | competitors

|                | Fan Growth | Max. Daily Growth of Fans  | Min. Daily Growth of Fans   | Daily Average of Growth of Fans |
|----------------|------------|----------------------------|-----------------------------|---------------------------------|
| Jan's Bistro   | 42         | <b>62</b><br>(01.03.2022)  | <b>-18</b><br>(15.03.2022)  | 1                               |
| Royal Teahouse | -3.056     | <b>-59</b><br>(27.03.2022) | <b>-176</b><br>(05.03.2022) | -99                             |