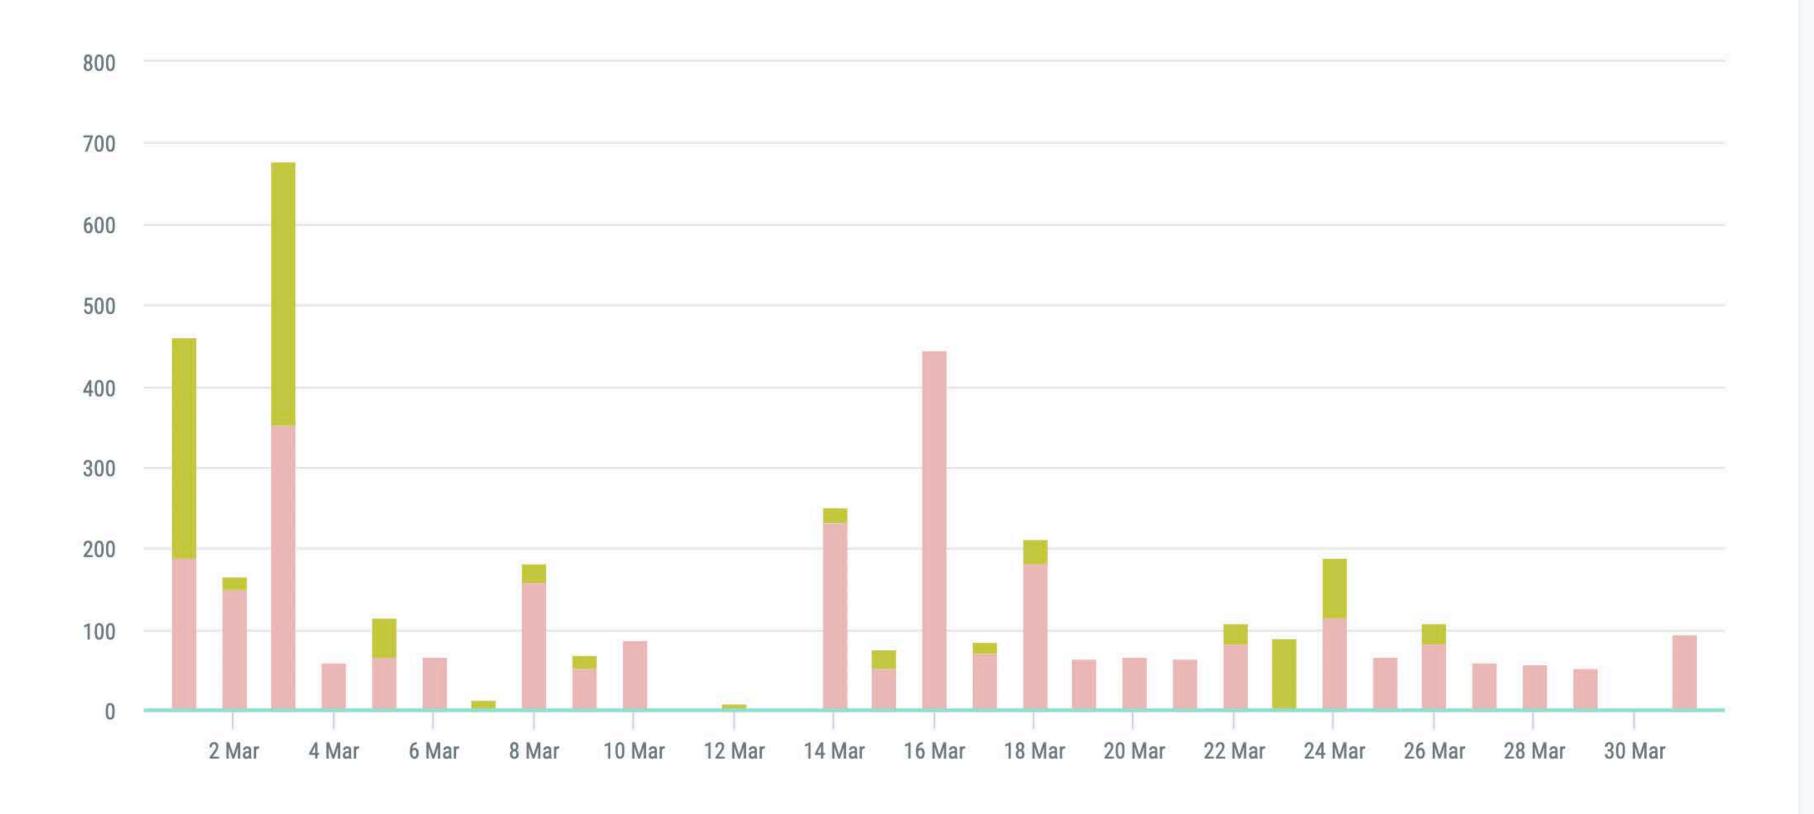

### Growth of Fans

📀 Royal Teahouse

### Facebook | competitors

|                | Fan Growth | Max. Daily Growth of Fans  | Min. Daily Growth of Fans   | Daily Average of Growth of Fans |
|----------------|------------|----------------------------|-----------------------------|---------------------------------|
| Jan's Bistro   | 42         | <b>62</b><br>(01.03.2022)  | <b>-18</b><br>(15.03.2022)  | 1                               |
| Royal Teahouse | -3.056     | <b>-59</b><br>(27.03.2022) | <b>-176</b><br>(05.03.2022) | -99                             |