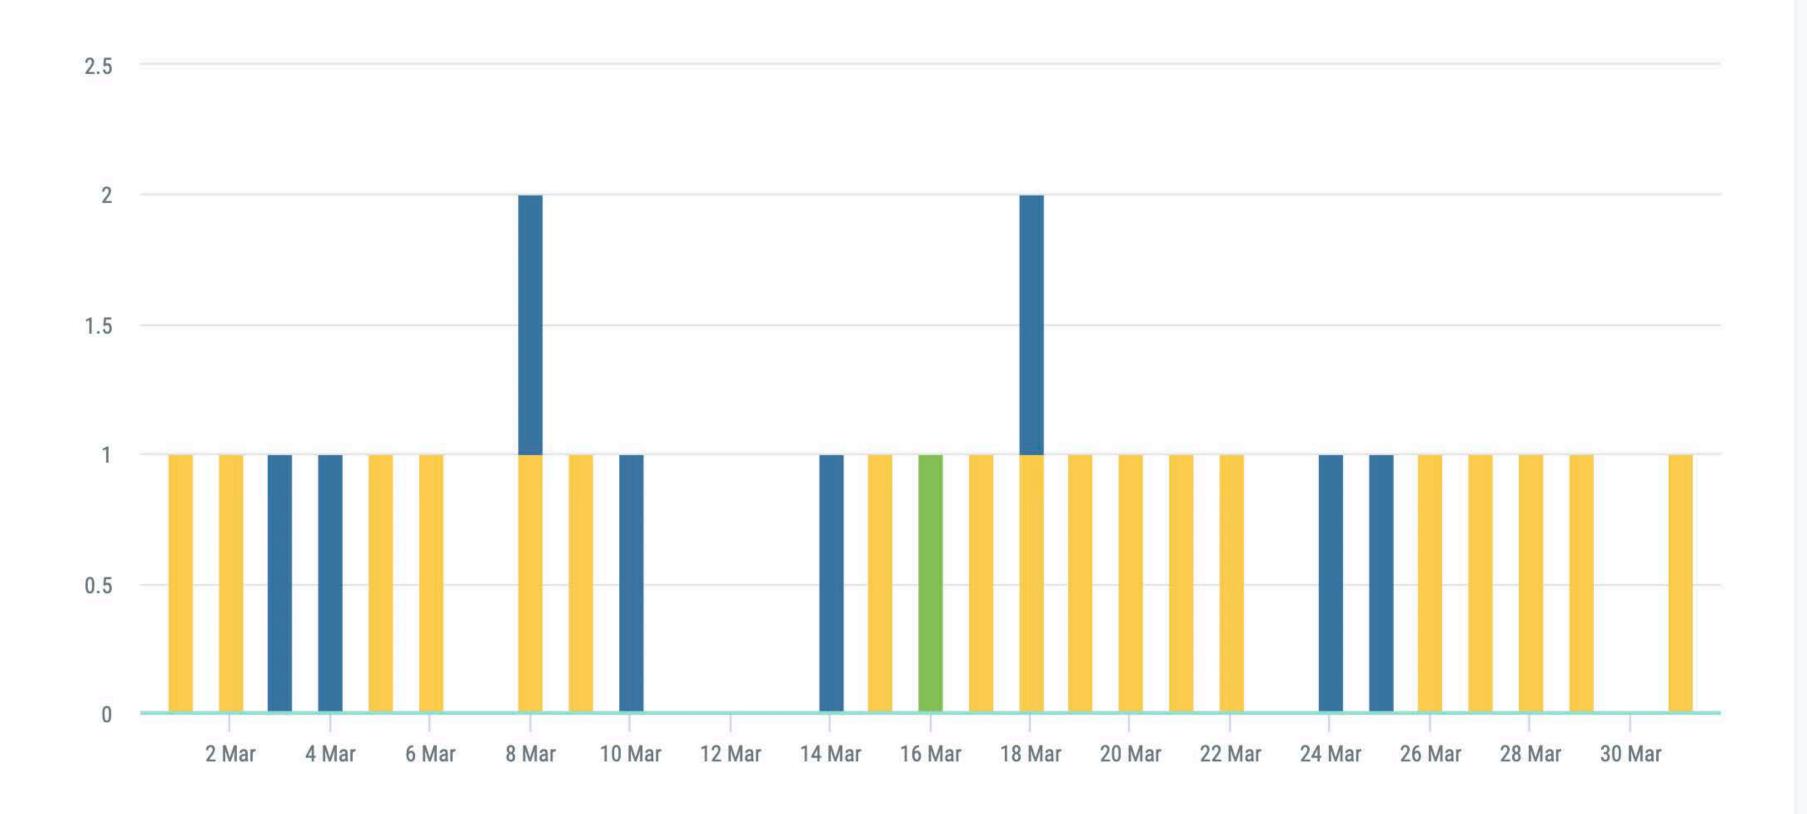

### Growth of Fans

📀 Royal Teahouse

### Facebook | competitors

|                | Fan Growth | Max. Daily Growth of Fans  | Min. Daily Growth of Fans   | Daily Average of Growth of Fans |
|----------------|------------|----------------------------|-----------------------------|---------------------------------|
| Jan's Bistro   | 42         | <b>62</b><br>(01.03.2022)  | <b>-18</b><br>(15.03.2022)  | 1                               |
| Royal Teahouse | -3.056     | <b>-59</b><br>(27.03.2022) | <b>-176</b><br>(05.03.2022) | -99                             |