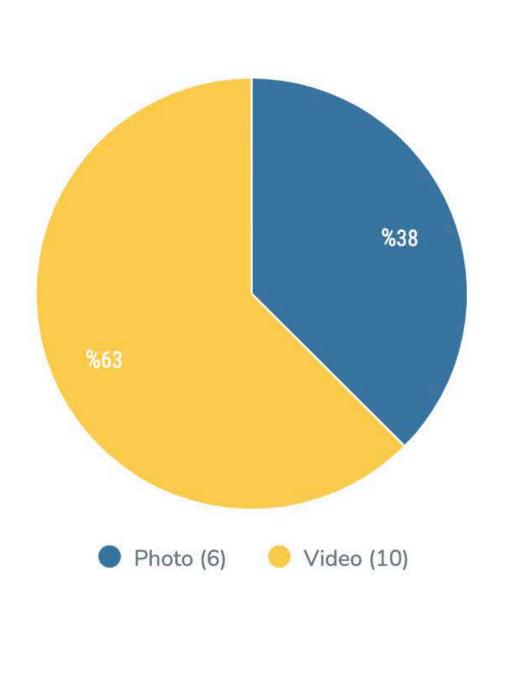

| oook   | 37 |
|                | 0      |    |
|                |        |    |

### Facebook | competitors







### Fans



#### **Facebook** | competitors





### Growth of Fans





📀 Royal Teahouse

### Facebook | competitors





|                | Fan Growth | Max. Daily Growth of Fans  | Min. Daily Growth of Fans   | Daily Average of Growth of Fans |
|----------------|------------|----------------------------|-----------------------------|---------------------------------|
| Jan's Bistro   | 42         | <b>62</b><br>(01.03.2022)  | <b>-18</b><br>(15.03.2022)  | 1                               |
| Royal Teahouse | -3.056     | <b>-59</b><br>(27.03.2022) | <b>-176</b><br>(05.03.2022) | -99                             |















### Post Types - Jan's Bistro





### Facebook | competitors





### Post Types - Royal Teahouse





### Facebook | competitors





# Total Interactions





### Facebook | competitors







| Daily Average of Total<br>Interactions | Max. Daily Interactions    | Min. Daily Interactions  |
|----------------------------------------|----------------------------|--------------------------|
| 56,83                                  | <b>523</b><br>(03.03.2022) | <b>0</b><br>(31.03.2022) |
| 118                                    | <b>507</b><br>(16.03.2022) | (30.03.2022)             |

















| Lowest ER per post | Average ER per post | Average ER per day |
|--------------------|---------------------|--------------------|
| %0,05              | %0,29               | %0,29              |
| %0,02              | %