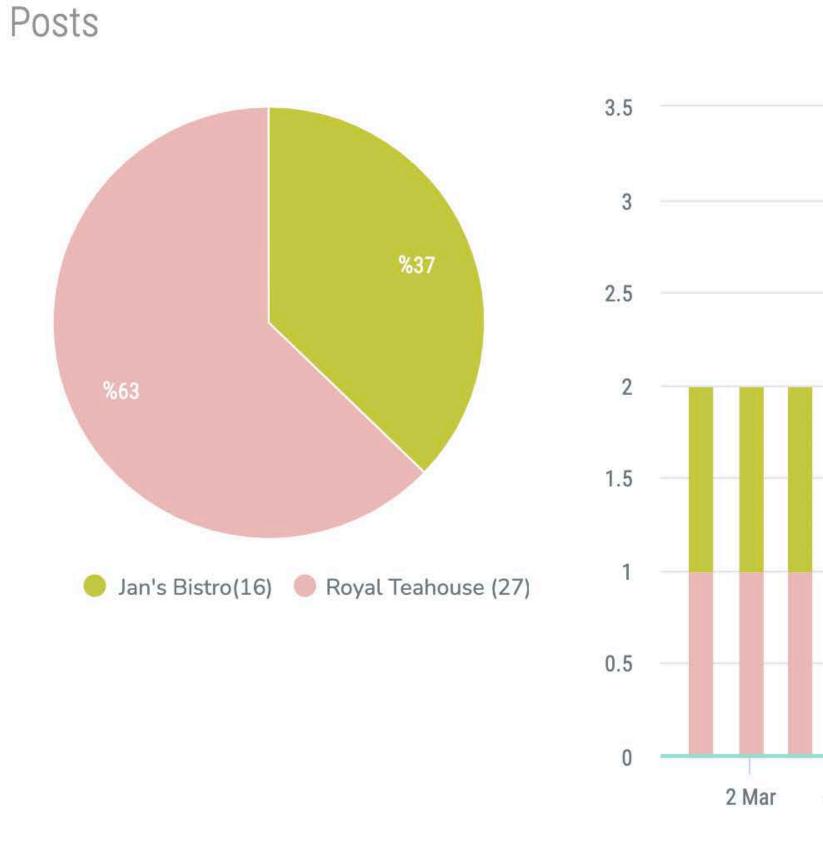

|
|                | 500k   |    |
|                | oook   | 37 |
|                | 0      |    |
|                |        |    |

### Facebook | competitors







### Fans



#### **Facebook** | competitors





### Growth of Fans





📀 Royal Teahouse

### Facebook | competitors





|                | Fan Growth | Max. Daily Growth of Fans  | Min. Daily Growth of Fans   | Daily Average of Growth of Fans |
|----------------|------------|----------------------------|-----------------------------|---------------------------------|
| Jan's Bistro   | 42         | <b>62</b><br>(01.03.2022)  | <b>-18</b><br>(15.03.2022)  | 1                               |
| Royal Teahouse | -3.056     | <b>-59</b><br>(27.03.2022) | <b>-176</b><br>(05.03.2022) | -99                             |















### Post Types - Jan's Bistro





### Facebook | competitors





### Post Types - Royal Teahouse





### Facebook | competitors





# Total Interactions





### Facebook | competitors







| Daily Average of Total<br>Interactions | Max. Daily Interactions    | Min. Daily Interactions  |
|----------------------------------------|----------------------------|--------------------------|
| 56,83                                  | <b>523</b><br>(03.03.2022) | <b>0</b><br>(31.03.2022) |
| 118                                    | <b>507</b><br>(16.03.2022) | (30.03.2022)             |

















| Lowest ER per post | Average ER per post | Average ER per day |
|--------------------|---------------------|--------------------|
| %0,05              | %0,29               | %0,29