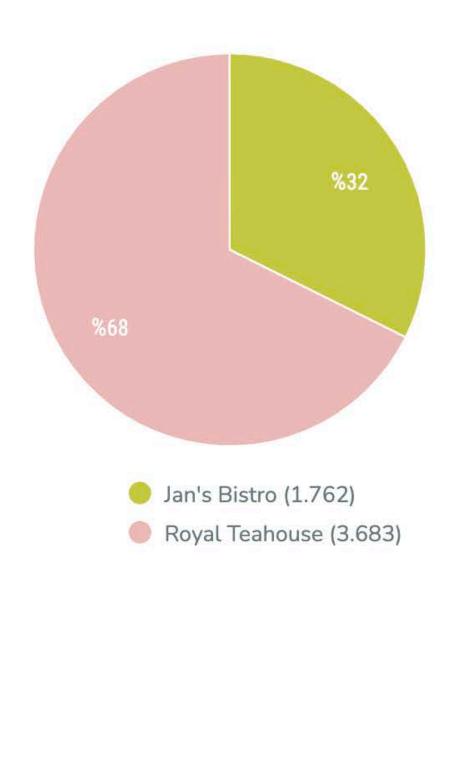

# Facebook | competitors Xuxo Patisserie

|                | Fans ↓↑   | Fan Growth ↓↑ | Posts ↓↑ | <b>Total Interactions</b> ↓↑ | Average ER per post ↓↑ |
|----------------|-----------|---------------|----------|------------------------------|------------------------|
| Jan's Bistro   | 379.355   | 42            | 16       | 1.762                        | %0,29                  |
| Royal Teahouse | 2.887.288 | -3.056        | 27       | 3.683                        | %0,05                  |