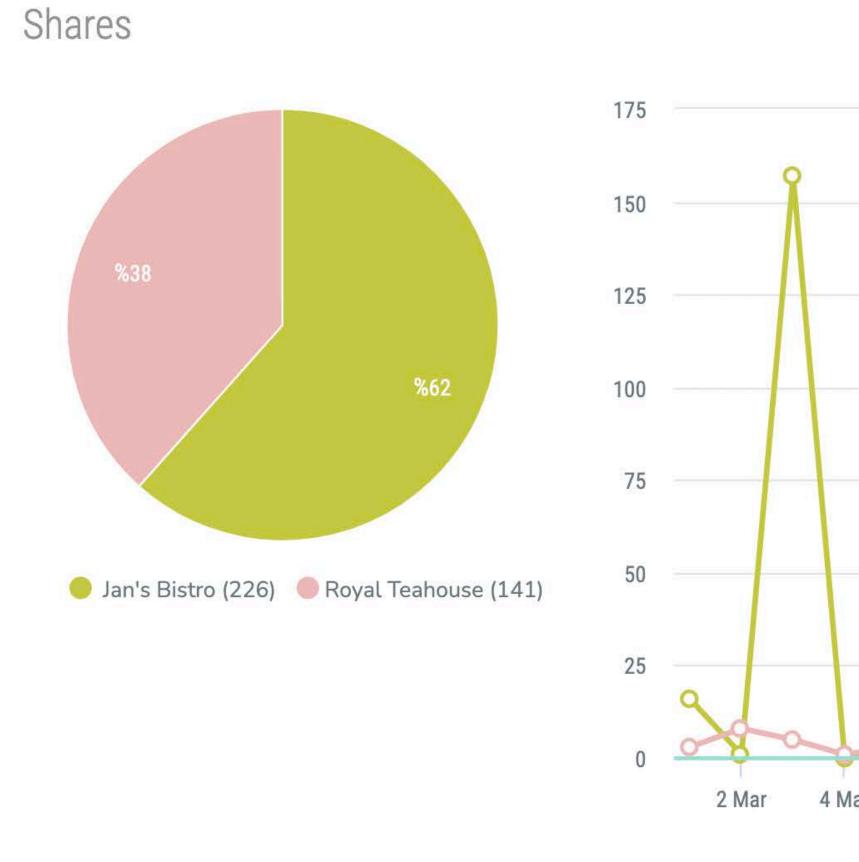

| 56,83                                  | <b>523</b><br>(03.03.2022) | <b>0</b><br>(31.03.2022) |
| 118                                    | <b>507</b><br>(16.03.2022) | (30.03.2022)             |

















| Lowest ER per post | Average ER per post | Average ER per day |
|--------------------|---------------------|--------------------|
| %0,05              | %0,29               | %0,29              |
| %0,02              | %0,05               | %0,04              |







### Interaction Types - Jan's Bistro





### Facebook | competitors





## Interaction Types - Royal Teahouse





### Facebook | competitors















## Reaction Types - Jan's Bistro





### Facebook | competitors







## Reaction Types - Royal Teahouse





### Facebook | competitors





































Xuxo Patisserie



Jan's Bistro 3 March 2022 11:20

We are in love with all the colors brought by the best of London's seasonal products! 🍪 Now you can sele...



| Interactions | 523 | _   |
|--------------|-----|-----|
| Reactions    | 325 | Eng |
| Comment      | 41  | 0,1 |
| Share        | 157 | %   |
|              |     |     |

agement rate ,38 🛈



Royal Teahouse 8 March 2022 11:17

Directly from the most beautiful French fields, in Provence, we bring you this wondeful lavender tea  $\heartsuit$ 



Interactions Reactions Comment Share

### Facebook | competitors

01 March 2022 - 31 March 2022

| 351 | E                |
|-----|------------------|
| 271 | Engagement rate  |
| 64  | w 0 02 -         |
| 16  | % <b>0,93</b> () |
|     |                  |



Ja