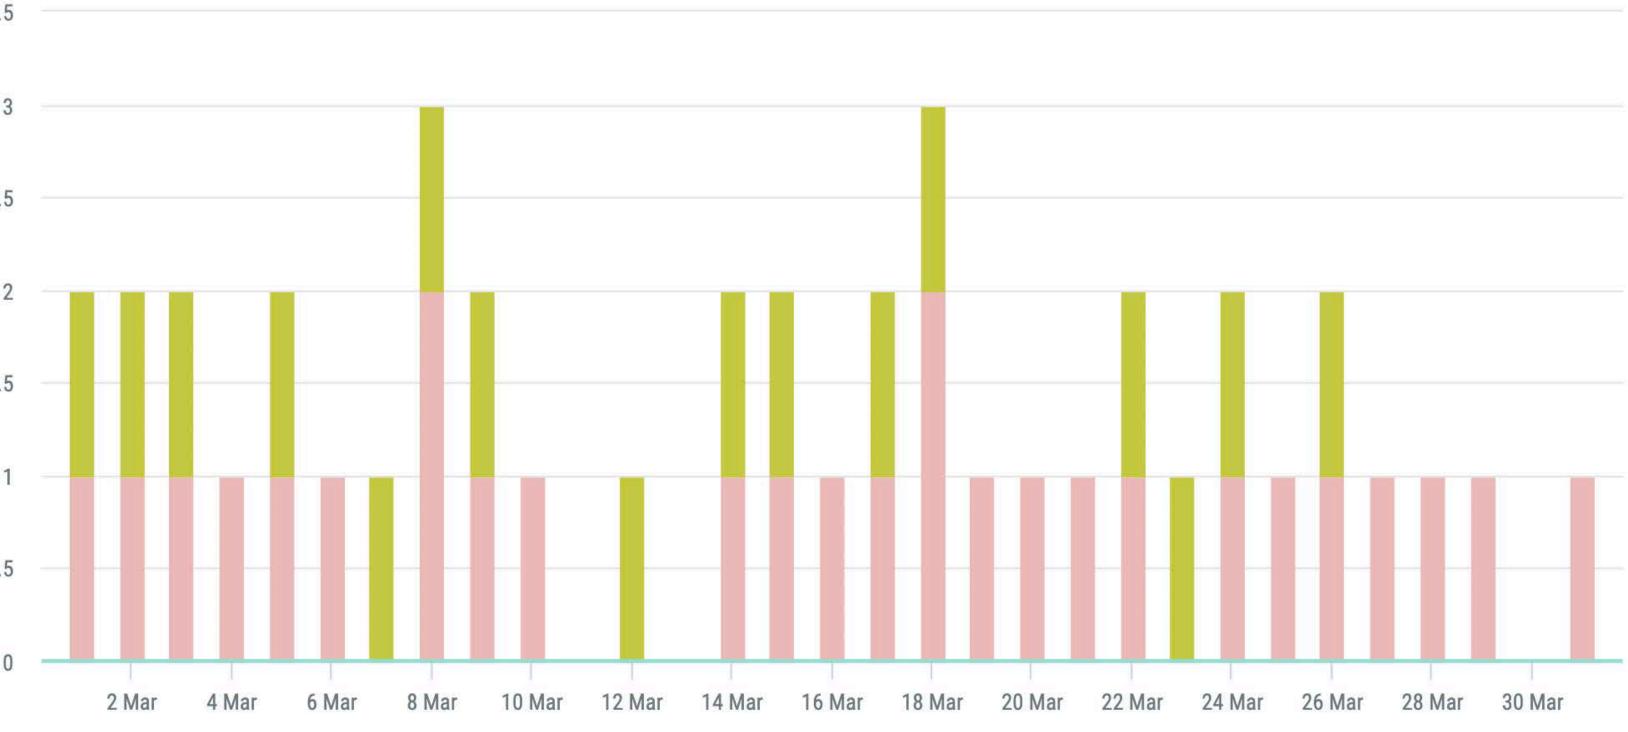

### Growth of Fans

📀 Royal Teahouse

### Facebook | competitors

|                | Fan Growth | Max. Daily Growth of Fans  | Min. Daily Growth of Fans   | Daily Average of Growth of Fans |
|----------------|------------|----------------------------|-----------------------------|---------------------------------|
| Jan's Bistro   | 42         | <b>62</b><br>(01.03.2022)  | <b>-18</b><br>(15.03.2022)  | 1                               |
| Royal Teahouse | -3.056     | <b>-59</b><br>(27.03.2022) | <b>-176</b><br>(05.03.2022) | -99                             |