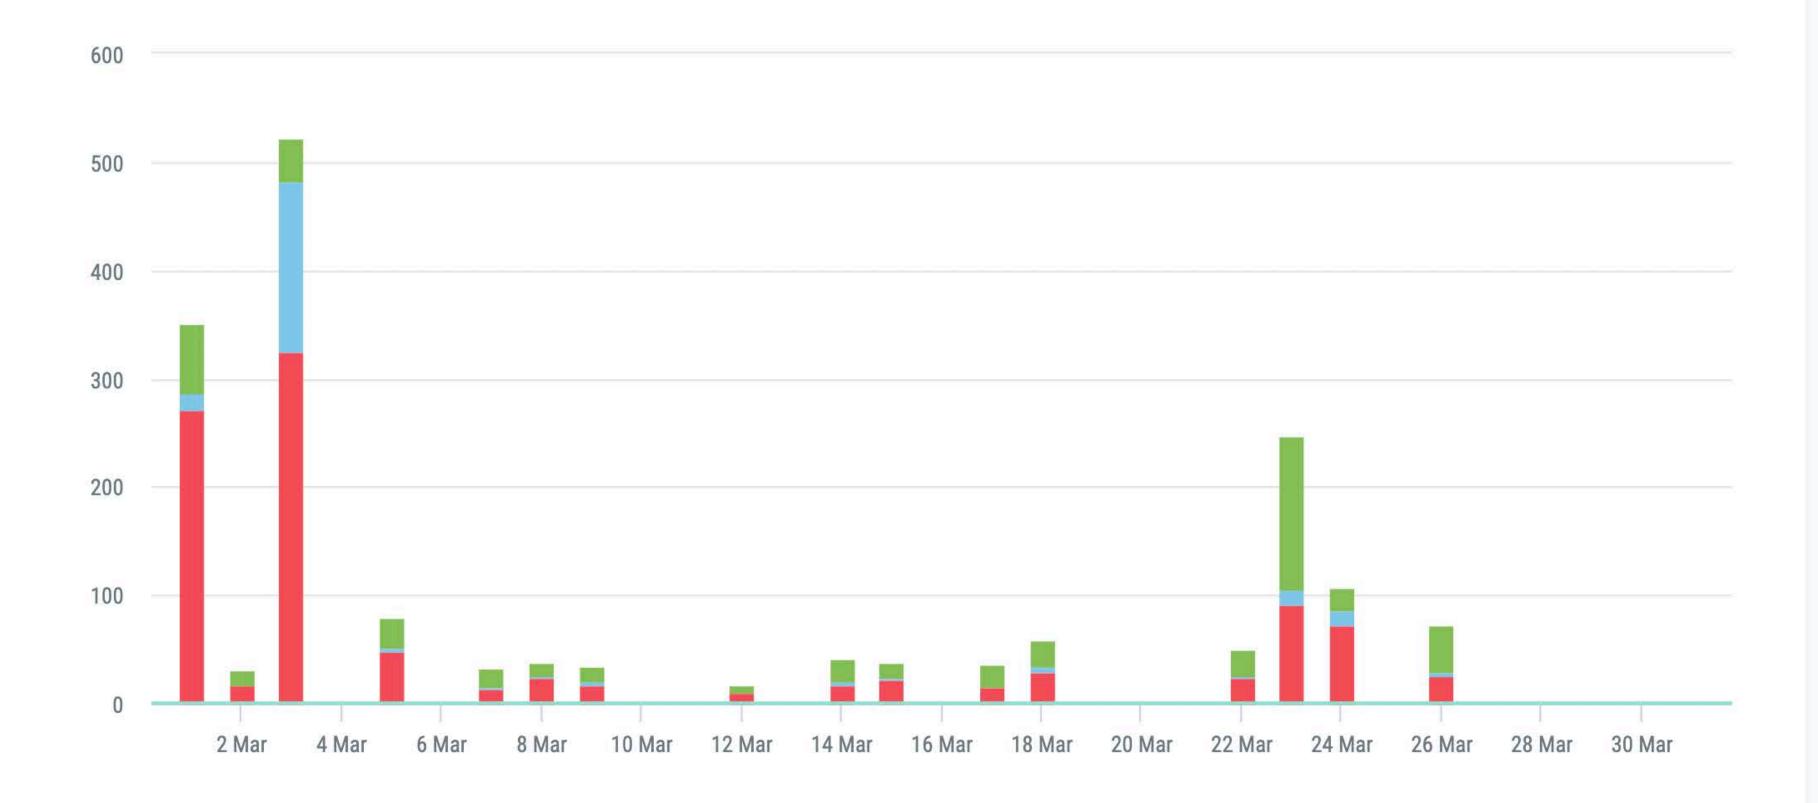

# Total Interactions

### Facebook | competitors

| Daily Average of Total<br>Interactions | Max. Daily Interactions    | Min. Daily Interactions  |
|----------------------------------------|----------------------------|--------------------------|
| 56,83                                  | <b>523</b><br>(03.03.2022) | <b>0</b><br>(31.03.2022) |
| 118                                    | <b>507</b><br>(16.03.2022) | (30.03.2022)             |