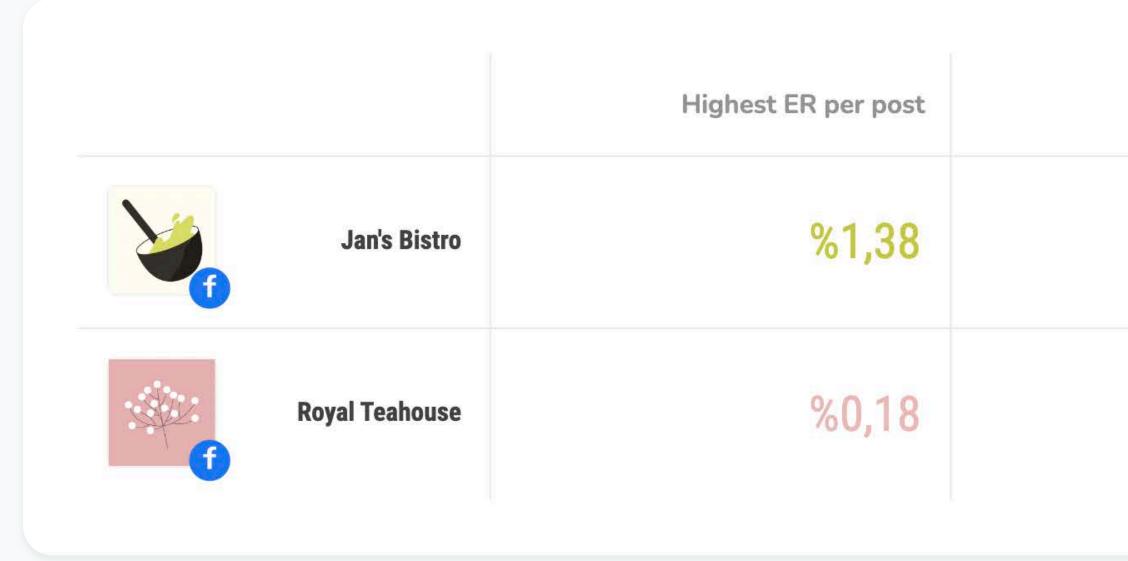

| Lowest ER per post | Average ER per post | Average ER per day |
|--------------------|---------------------|--------------------|
| %0,05              | %0,29               | %0,29              |
| %0,02              | %0,05               | %0,04              |