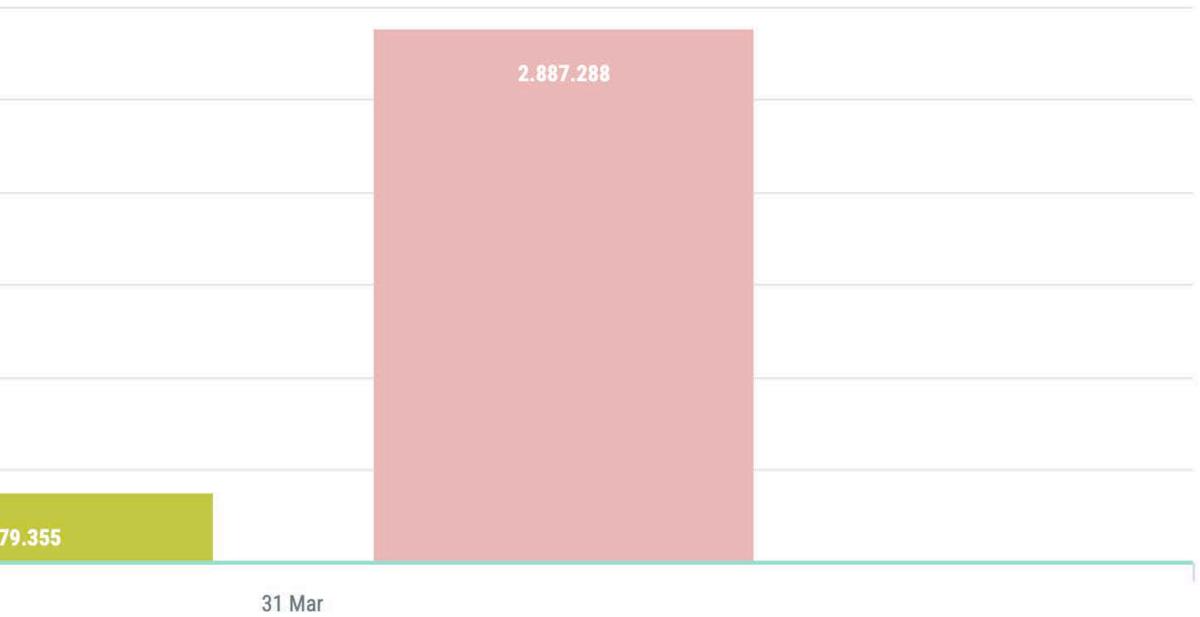

# Facebook | competitors Xuxo Patisserie

|                | Fans ↓↑   | Fan Growth ↓↑ | Posts ↓↑ | <b>Total Interactions</b> ↓↑ | Average ER per post ↓↑ |
|----------------|-----------|---------------|----------|------------------------------|------------------------|
| Jan's Bistro   | 379.355   | 42            | 16       | 1.762                        | %0,29                  |
| Royal Teahouse | 2.887.288 | -3.056        | 27       | 3.683                        | %0,05                  |